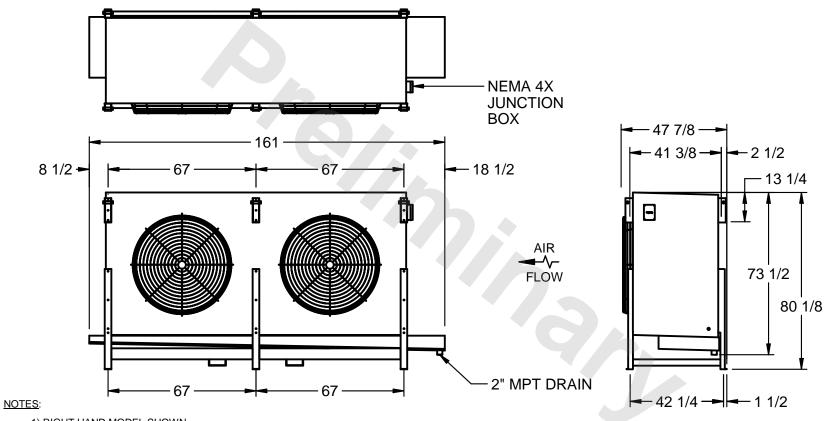

## EVAPCO, INC.

MODEL# SSTHB2-566WH0750K1LA CUSTOMER STL2-SE-20-FL N.T.S. 6/16/2025

- 1) RIGHT HAND MODEL SHOWN.
- 2) ALL DIMENSIONS ARE FOR REFERENCE AND SHOULD NOT BE USED FOR PREFABRICATION OF PIPING OR SUPPORTS.
- 3) WATER DEFROST ADDS 6 INCHES TO HEIGHT OF STANDARD UNIT AND CHANGES DRAIN SIZE.
- 4) HANGER HOLES ARE FOR 3/4 INCH THREADED ROD.