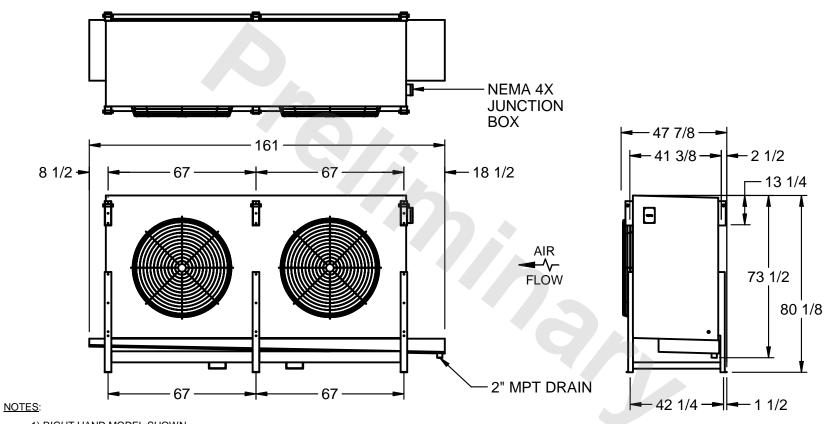

## EVAPCO, INC.

MODEL# SSTHB2-566WH0750L2KA CUSTOMER STL2-SE-20-FL N.T.S. 6/16/2025

- 1) RIGHT HAND MODEL SHOWN.
- 2) ALL DIMENSIONS ARE FOR REFERENCE AND SHOULD NOT BE USED FOR PREFABRICATION OF PIPING OR SUPPORTS.
- 3) WATER DEFROST ADDS 6 INCHES TO HEIGHT OF STANDARD UNIT AND CHANGES DRAIN SIZE.
- 4) HANGER HOLES ARE FOR 3/4 INCH THREADED ROD.