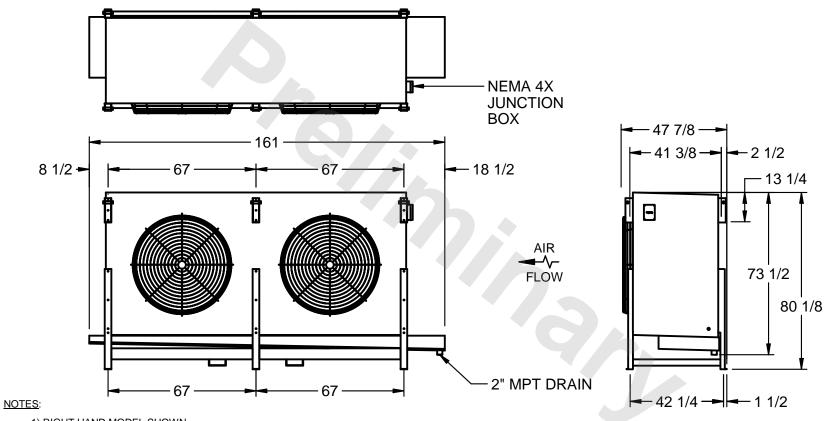

## EVAPCO, INC.

MODEL # SSTHB2-568VH0200K2KA CUSTOMER STL2-SE-20-FL N.T.S. 9/11/2025

- 1) RIGHT HAND MODEL SHOWN.
- 2) ALL DIMENSIONS ARE FOR REFERENCE AND SHOULD NOT BE USED FOR PREFABRICATION OF PIPING OR SUPPORTS.
- 3) WATER DEFROST ADDS 6 INCHES TO HEIGHT OF STANDARD UNIT AND CHANGES DRAIN SIZE.
- 4) HANGER HOLES ARE FOR 3/4 INCH THREADED ROD.