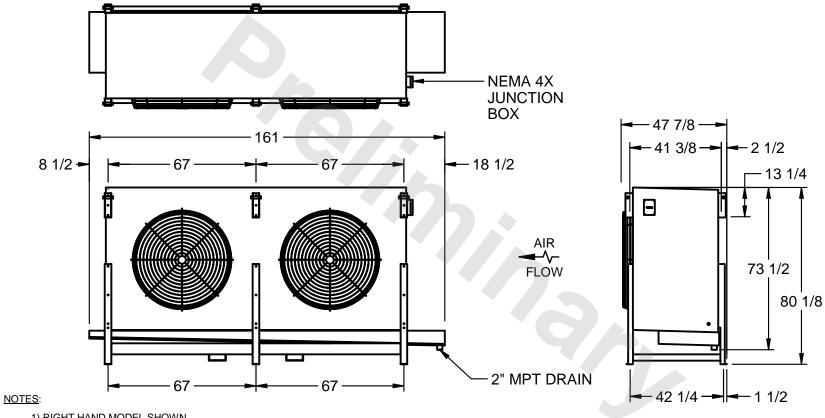

## EVAPCO, INC.

MODEL # SSTHB2-568VH0300K1LA CUSTOMER STL2-SE-20-FL N.T.S. 9/11/2025

- 1) RIGHT HAND MODEL SHOWN.
- 2) ALL DIMENSIONS ARE FOR REFERENCE AND SHOULD NOT BE USED FOR PREFABRICATION OF PIPING OR SUPPORTS.
- 3) WATER DEFROST ADDS 6 INCHES TO HEIGHT OF STANDARD UNIT AND CHANGES DRAIN SIZE.
- 4) HANGER HOLES ARE FOR 3/4 INCH THREADED ROD.