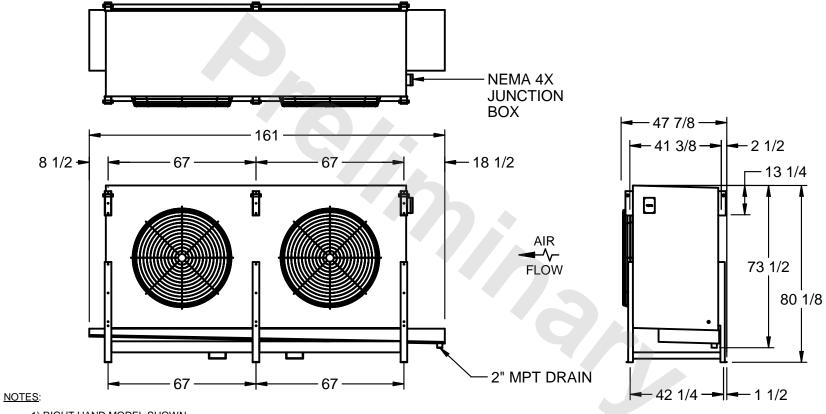

## EVAPCO, INC.

MODEL# SSTHB2-568WH0200K2KA CUSTOMER STL2-SE-20-FL N.T.S. 9/11/2025

- 1) RIGHT HAND MODEL SHOWN.
- 2) ALL DIMENSIONS ARE FOR REFERENCE AND SHOULD NOT BE USED FOR PREFABRICATION OF PIPING OR SUPPORTS.
- 3) WATER DEFROST ADDS 6 INCHES TO HEIGHT OF STANDARD UNIT AND CHANGES DRAIN SIZE.
- 4) HANGER HOLES ARE FOR 3/4 INCH THREADED ROD.