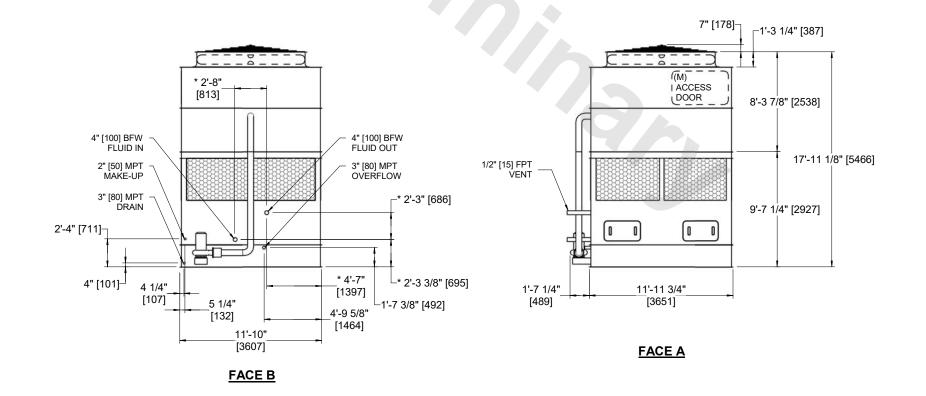

CLOSED CIRCUIT COOLER MODEL# ESW4 12-24J12-SP NTS

## NOTES:

SHIPPING

WEIGHT

- 1. (M)- FAN MOTOR LOCATION
- 2. HEAVIEST SECTION IS COIL SECTION
- 3. MPT DENOTES MALE PIPE THREAD FPT DENOTES FEMALE PIPE THREAD BFW DENOTES BEVELED FOR WELDING **GVD DENOTES GROOVED** FLG DENOTES FLANGE
- 4. +UNIT WEIGHT DOES NOT INCLUDE ACCESSORIES (SEE ACCESSORY DRAWINGS)
- 5. 3/4" [19MM] DIA. MOUNTING HOLES. REFER TO RECOMMENDED STEEL SUPPORT DRAWING
- 6. MAKE-UP WATER PRESSURE 20 psi MIN [137 kPa], 50 psi MAX [344 kPa]
- 7. DIMENSIONS LISTED AS FOLLOWS: **ENGLISH FT-IN** [METRIC] [mm]
- 8. \* APPROXIMATE DIMENSIONS DO NOT USE FOR PRE-FABRICATION OF CONNECTING PIPING

16180 lbs+ [7340] kg+

OPERATING

WEIGHT

24440 lbs+ [11090] kg+

## **FACE C**

**FACE B PLAN VIEW** 

**FACE D** 

NO. OF SHIPPING SECTIONS

DRAWN BY:

**AWT** 

**FACE A** 

HEAVIEST SECTION

WEIGHT

11160 lbs+ [5060] kg+