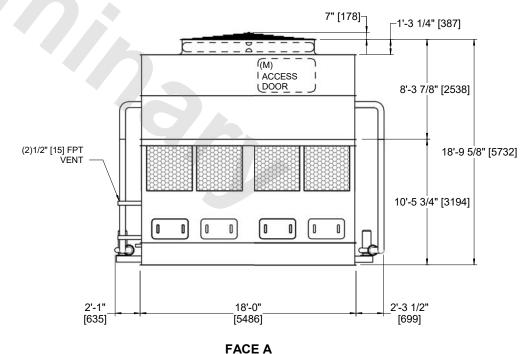

CLOSED CIRCUIT COOLER MODEL# ESW4 12-25L18-LF NTS

EVAPCO, INC. EVAPCO

WX412182410F-DRA-ST

8/26/2025

NOTES:

1. (M)- FAN MOTOR LOCATION

2. HÉAVIEST SECTION IS COIL SECTION

3. MPT DENOTES MALE PIPE THREAD FPT DENOTES FEMALE PIPE THREAD BFW DENOTES BEVELED FOR WELDING **GVD DENOTES GROOVED** FLG DENOTES FLANGE

4. +UNIT WEIGHT DOES NOT INCLUDE ACCESSORIES (SEE ACCESSORY DRAWINGS)

5. 3/4" [19MM] DIA. MOUNTING HOLES. REFER TO RECOMMENDED STEEL SUPPORT DRAWING

6. MAKE-UP WATER PRESSURE 20 psi MIN [137 kPa], 50 psi MAX [344 kPa] 7. DIMENSIONS LISTED AS FOLLOWS:

**ENGLISH FT-IN** [METRIC] [mm]

8. \* - APPROXIMATE DIMENSIONS DO NOT USE FOR PRE-FABRICATION OF CONNECTING PIPING

## **FACE B FACE D PLAN VIEW**

**FACE C** 

SERIAL#

**FACE A** 

NO. OF SHIPPING SECTIONS

DRAWN BY: