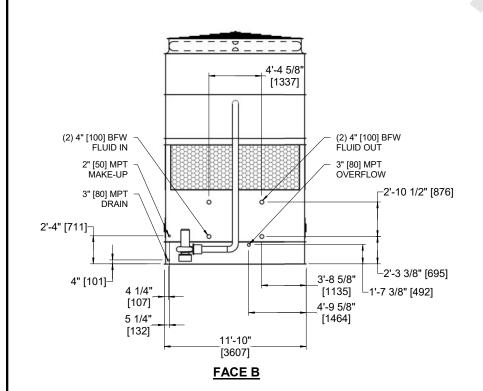

CLOSED CIRCUIT COOLER MODEL# ESW4 12-25L18-LF NTS

EVAPCO, INC. EVAPCO

WX412182410F-DRA-ST

8/26/2025

NOTES:

1. (M)- FAN MOTOR LOCATION

2. HÉAVIEST SECTION IS COIL SECTION

3. MPT DENOTES MALE PIPE THREAD FPT DENOTES FEMALE PIPE THREAD BFW DENOTES BEVELED FOR WELDING **GVD DENOTES GROOVED** FLG DENOTES FLANGE

4. +UNIT WEIGHT DOES NOT INCLUDE ACCESSORIES (SEE ACCESSORY DRAWINGS)

5. 3/4" [19MM] DIA. MOUNTING HOLES. REFER TO RECOMMENDED STEEL SUPPORT DRAWING

6. MAKE-UP WATER PRESSURE 20 psi MIN [137 kPa], 50 psi MAX [344 kPa] 7. DIMENSIONS LISTED AS FOLLOWS:

**ENGLISH FT-IN** [METRIC] [mm]

8. \* - APPROXIMATE DIMENSIONS DO NOT USE FOR PRE-FABRICATION OF CONNECTING PIPING

## **FACE B FACE D PLAN VIEW**

**FACE C** 

SERIAL#

**FACE A** 

NO. OF SHIPPING SECTIONS

DRAWN BY: