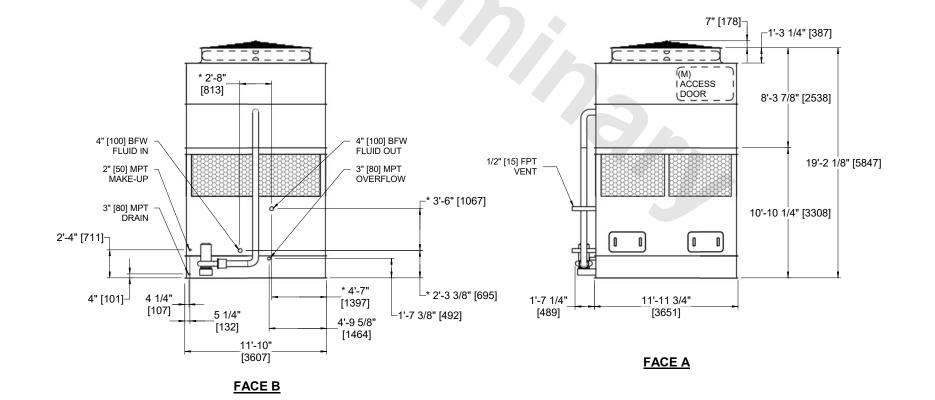

## NOTES:

SHIPPING

WEIGHT

- 1. (M)- FAN MOTOR LOCATION
- 2. HEAVIEST SECTION IS COIL SECTION
- 3. MPT DENOTES MALE PIPE THREAD FPT DENOTES FEMALE PIPE THREAD BFW DENOTES BEVELED FOR WELDING **GVD DENOTES GROOVED** FLG DENOTES FLANGE
- 4. +UNIT WEIGHT DOES NOT INCLUDE ACCESSORIES (SEE ACCESSORY DRAWINGS)
- 5. 3/4" [19MM] DIA. MOUNTING HOLES. REFER TO RECOMMENDED STEEL SUPPORT DRAWING
- 6. MAKE-UP WATER PRESSURE 20 psi MIN [137 kPa], 50 psi MAX [344 kPa]
- 7. DIMENSIONS LISTED AS FOLLOWS: **ENGLISH FT-IN** [METRIC] [mm]
- 8. \* APPROXIMATE DIMENSIONS DO NOT USE FOR PRE-FABRICATION OF CONNECTING PIPING

## **FACE C**

SERIAL#

**FACE B PLAN VIEW** 

**FACE D** 

NO. OF SHIPPING SECTIONS

DRAWN BY:

**AWT** 

**FACE A** 