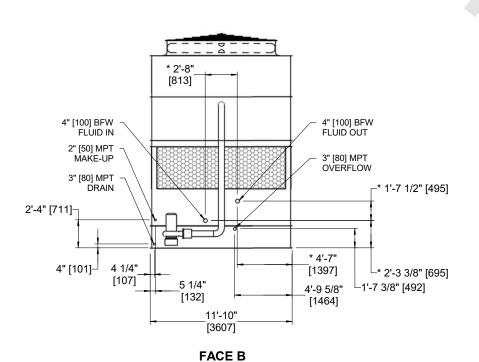

## NOTES:

- 1. (M)- FAN MOTOR LOCATION
- 2. HEAVIEST SECTION IS COIL SECTION
- 3. MPT DENOTES MALE PIPE THREAD FPT DENOTES FEMALE PIPE THREAD BFW DENOTES BEVELED FOR WELDING **GVD DENOTES GROOVED** FLG DENOTES FLANGE
- 4. +UNIT WEIGHT DOES NOT INCLUDE ACCESSORIES (SEE ACCESSORY DRAWINGS)
- 5. 3/4" [19MM] DIA. MOUNTING HOLES. REFER TO RECOMMENDED STEEL SUPPORT DRAWING
- 6. MAKE-UP WATER PRESSURE 20 psi MIN [137 kPa], 50 psi MAX [344 kPa]
- 7. DIMENSIONS LISTED AS FOLLOWS: **ENGLISH FT-IN** [METRIC] [mm]
- 8. \* APPROXIMATE DIMENSIONS DO NOT USE FOR PRE-FABRICATION OF CONNECTING PIPING

## **FACE C**

SERIAL#

**FACE B PLAN VIEW** 

**FACE D** 

**FACE A** 

**FACE A** 

SHIPPING 14880 lbs+ [6750] kg+ WEIGHT

OPERATING WEIGHT

22630 lbs+ [10265] kg+

HEAVIEST SECTION WEIGHT

9860 lbs+ [4475] kg+

NO. OF SHIPPING SECTIONS

DRAWN BY: