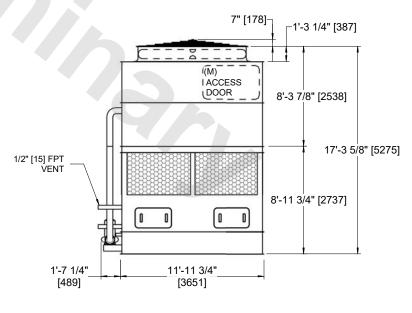

## NOTES:

- 1. (M)- FAN MOTOR LOCATION
- 2. HEAVIEST SECTION IS COIL SECTION
- 3. MPT DENOTES MALE PIPE THREAD FPT DENOTES FEMALE PIPE THREAD BFW DENOTES BEVELED FOR WELDING **GVD DENOTES GROOVED** FLG DENOTES FLANGE
- 4. +UNIT WEIGHT DOES NOT INCLUDE ACCESSORIES (SEE ACCESSORY DRAWINGS)
- 5. 3/4" [19MM] DIA. MOUNTING HOLES. REFER TO RECOMMENDED STEEL SUPPORT DRAWING
- 6. MAKE-UP WATER PRESSURE 20 psi MIN [137 kPa], 50 psi MAX [344 kPa]
- 7. DIMENSIONS LISTED AS FOLLOWS: **ENGLISH FT-IN** [METRIC] [mm]
- 8. \* APPROXIMATE DIMENSIONS DO NOT USE FOR PRE-FABRICATION OF CONNECTING PIPING

## **FACE C**

SERIAL#

**FACE B PLAN VIEW** 

**FACE D** 

**FACE A** 

**FACE A** 

SHIPPING 14880 lbs+ [6750] kg+ WEIGHT

OPERATING WEIGHT

22630 lbs+ [10265] kg+

HEAVIEST SECTION WEIGHT

9860 lbs+ [4475] kg+

NO. OF SHIPPING SECTIONS

DRAWN BY: