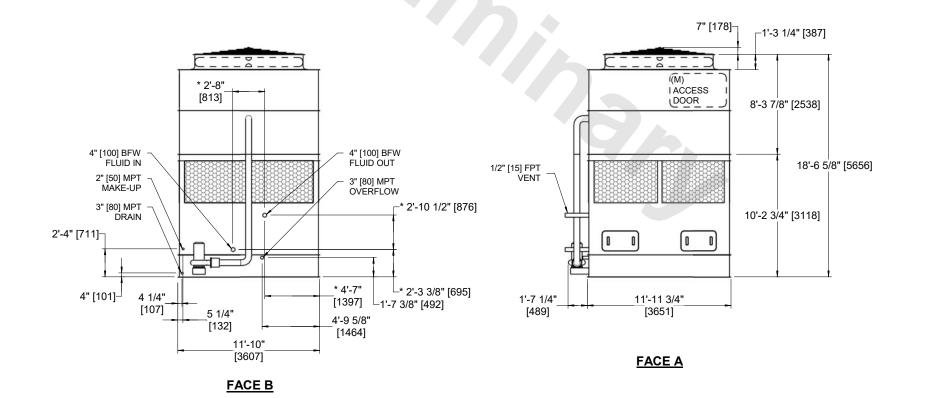

## NOTES:

SHIPPING

WEIGHT

- 1. (M)- FAN MOTOR LOCATION
- 2. HEAVIEST SECTION IS COIL SECTION
- 3. MPT DENOTES MALE PIPE THREAD FPT DENOTES FEMALE PIPE THREAD BFW DENOTES BEVELED FOR WELDING **GVD DENOTES GROOVED** FLG DENOTES FLANGE
- 4. +UNIT WEIGHT DOES NOT INCLUDE ACCESSORIES (SEE ACCESSORY DRAWINGS)
- 5. 3/4" [19MM] DIA. MOUNTING HOLES. REFER TO RECOMMENDED STEEL SUPPORT DRAWING
- 6. MAKE-UP WATER PRESSURE 20 psi MIN [137 kPa], 50 psi MAX [344 kPa]
- 7. DIMENSIONS LISTED AS FOLLOWS: **ENGLISH FT-IN** [METRIC] [mm]
- 8. \* APPROXIMATE DIMENSIONS DO NOT USE FOR PRE-FABRICATION OF CONNECTING PIPING

## **FACE C**

**FACE B PLAN VIEW** 

**FACE D** 

NO. OF SHIPPING SECTIONS

DRAWN BY:

**AWT** 

**FACE A** 

HEAVIEST SECTION