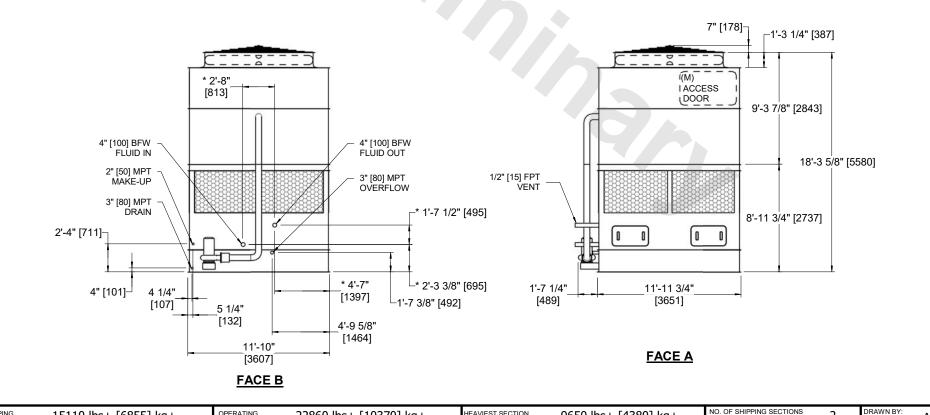

CLOSED CIRCUIT COOLER MODEL# ESW4 12-33I12-SP NTS

EVAPCO, INC. Evapeo

WX412123606P-DRA-ST SERIAL# DATE: 9/9/2025

## NOTES:

SHIPPING

WEIGHT

- 1. (M)- FAN MOTOR LOCATION
- 2. HEAVIEST SECTION IS COIL SECTION
- 3. MPT DENOTES MALE PIPE THREAD FPT DENOTES FEMALE PIPE THREAD BFW DENOTES BEVELED FOR WELDING **GVD DENOTES GROOVED** FLG DENOTES FLANGE
- 4. +UNIT WEIGHT DOES NOT INCLUDE ACCESSORIES (SEE ACCESSORY DRAWINGS)
- 5. 3/4" [19MM] DIA. MOUNTING HOLES. REFER TO RECOMMENDED STEEL SUPPORT DRAWING
- 6. MAKE-UP WATER PRESSURE 20 psi MIN [137 kPa], 50 psi MAX [344 kPa]
- 7. DIMENSIONS LISTED AS FOLLOWS: **ENGLISH FT-IN** [METRIC] [mm]
- 8. \* APPROXIMATE DIMENSIONS DO NOT USE FOR PRE-FABRICATION OF CONNECTING PIPING

15110 lbs+ [6855] kg+

OPERATING

WEIGHT

22860 lbs+ [10370] kg+

## **FACE C**

**FACE B PLAN VIEW** 

**FACE D** 

**AWT** 

**FACE A** 

HEAVIEST SECTION

WEIGHT

9650 lbs+ [4380] kg+