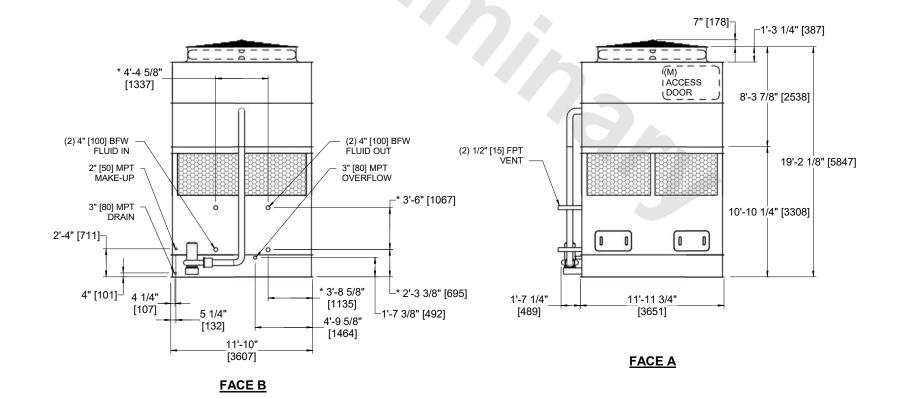

## NOTES:

SHIPPING

WEIGHT

- 1. (M)- FAN MOTOR LOCATION
- 2. HEAVIEST SECTION IS COIL SECTION
- 3. MPT DENOTES MALE PIPE THREAD FPT DENOTES FEMALE PIPE THREAD BFW DENOTES BEVELED FOR WELDING **GVD DENOTES GROOVED** FLG DENOTES FLANGE
- 4. +UNIT WEIGHT DOES NOT INCLUDE ACCESSORIES (SEE ACCESSORY DRAWINGS)
- 5. 3/4" [19MM] DIA. MOUNTING HOLES. REFER TO RECOMMENDED STEEL SUPPORT DRAWING
- 6. MAKE-UP WATER PRESSURE 20 psi MIN [137 kPa], 50 psi MAX [344 kPa]
- 7. DIMENSIONS LISTED AS FOLLOWS: **ENGLISH FT-IN** [METRIC] [mm]
- 8. \* APPROXIMATE DIMENSIONS DO NOT USE FOR PRE-FABRICATION OF CONNECTING PIPING

## **FACE C**

**FACE B PLAN VIEW** 

**FACE D** 

NO. OF SHIPPING SECTIONS

DRAWN BY:

**AWT** 

**FACE A** 

HEAVIEST SECTION