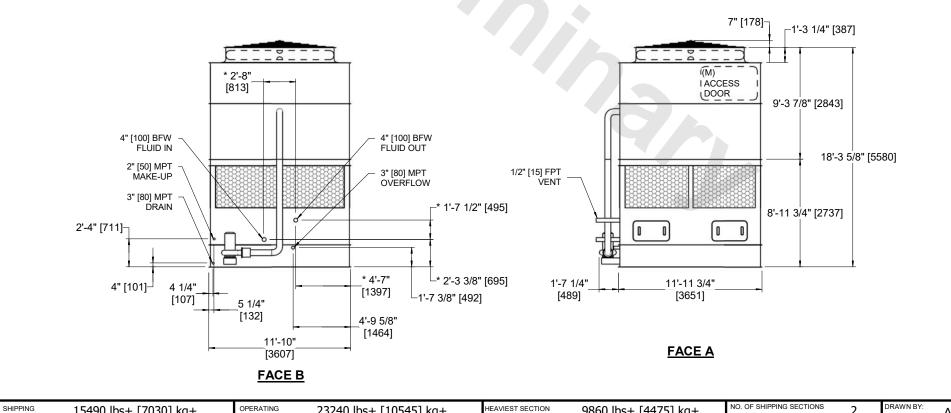

CLOSED CIRCUIT COOLER MODEL#

NTS

EVAPCO, INC. Evapeo

WX412123606P-DRA-ST SERIAL# 9/10/2025

## NOTES:

- 1. (M)- FAN MOTOR LOCATION
- 2. HEAVIEST SECTION IS COIL SECTION

ESW4 12-33L12-LP

- 3. MPT DENOTES MALE PIPE THREAD FPT DENOTES FEMALE PIPE THREAD BFW DENOTES BEVELED FOR WELDING **GVD DENOTES GROOVED** FLG DENOTES FLANGE
- 4. +UNIT WEIGHT DOES NOT INCLUDE ACCESSORIES (SEE ACCESSORY DRAWINGS)
- 5. 3/4" [19MM] DIA. MOUNTING HOLES. REFER TO RECOMMENDED STEEL SUPPORT DRAWING
- 6. MAKE-UP WATER PRESSURE 20 psi MIN [137 kPa], 50 psi MAX [344 kPa]
- 7. DIMENSIONS LISTED AS FOLLOWS: **ENGLISH FT-IN** [METRIC] [mm]
- 8. \* APPROXIMATE DIMENSIONS DO NOT USE FOR PRE-FABRICATION OF CONNECTING PIPING

15490 lbs+ [7030] kg+

WEIGHT

## **FACE C**

**FACE B PLAN VIEW** 

**FACE D** 

**AWT** 

**FACE A** 

9860 lbs+ [4475] kg+

WEIGHT

23240 lbs+ [10545] kg+

WEIGHT