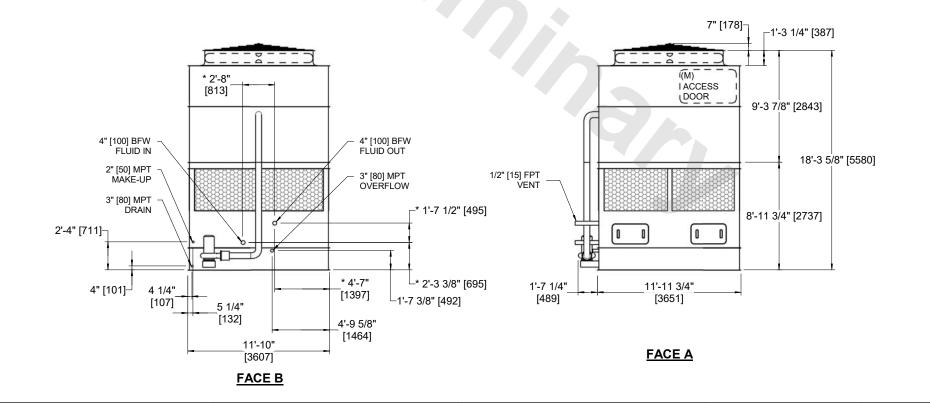

NOTES:

SHIPPING

WEIGHT

1. (M)- FAN MOTOR LOCATION

2. HEAVIEST SECTION IS COIL SECTION

3. MPT DENOTES MALE PIPE THREAD FPT DENOTES FEMALE PIPE THREAD BFW DENOTES BEVELED FOR WELDING **GVD DENOTES GROOVED** FLG DENOTES FLANGE

4. +UNIT WEIGHT DOES NOT INCLUDE ACCESSORIES (SEE ACCESSORY DRAWINGS)

5. 3/4" [19MM] DIA. MOUNTING HOLES. REFER TO RECOMMENDED STEEL SUPPORT DRAWING

6. MAKE-UP WATER PRESSURE 20 psi MIN [137 kPa], 50 psi MAX [344 kPa]

7. DIMENSIONS LISTED AS FOLLOWS: **ENGLISH FT-IN** [METRIC] [mm]

8. \* - APPROXIMATE DIMENSIONS DO NOT USE FOR PRE-FABRICATION OF CONNECTING PIPING

15280 lbs+ [6935] kg+

**FACE C** 

SERIAL#

**FACE B PLAN VIEW** 

**FACE D** 

NO. OF SHIPPING SECTIONS

DRAWN BY:

**AWT** 

**FACE A** 

HEAVIEST SECTION

WEIGHT

9650 lbs+ [4380] kg+