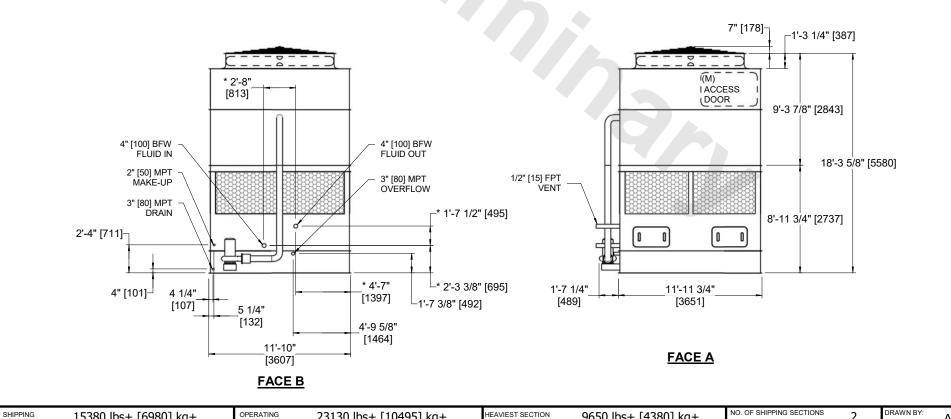

## NOTES:

- 1. (M)- FAN MOTOR LOCATION
- 2. HEAVIEST SECTION IS COIL SECTION

ESW4 12-33M12-SP

- 3. MPT DENOTES MALE PIPE THREAD FPT DENOTES FEMALE PIPE THREAD BFW DENOTES BEVELED FOR WELDING **GVD DENOTES GROOVED** FLG DENOTES FLANGE
- 4. +UNIT WEIGHT DOES NOT INCLUDE ACCESSORIES (SEE ACCESSORY DRAWINGS)
- 5. 3/4" [19MM] DIA. MOUNTING HOLES. REFER TO RECOMMENDED STEEL SUPPORT DRAWING
- 6. MAKE-UP WATER PRESSURE 20 psi MIN [137 kPa], 50 psi MAX [344 kPa]
- 7. DIMENSIONS LISTED AS FOLLOWS: **ENGLISH FT-IN** [METRIC] [mm]
- 8. \* APPROXIMATE DIMENSIONS DO NOT USE FOR PRE-FABRICATION OF CONNECTING PIPING

15380 lbs+ [6980] kg+

WEIGHT

## **FACE C**

**FACE B PLAN VIEW** 

**FACE D** 

**AWT** 

**FACE A** 

HEAVIEST SECTION

WEIGHT

9650 lbs+ [4380] kg+

23130 lbs+ [10495] kg+

WEIGHT