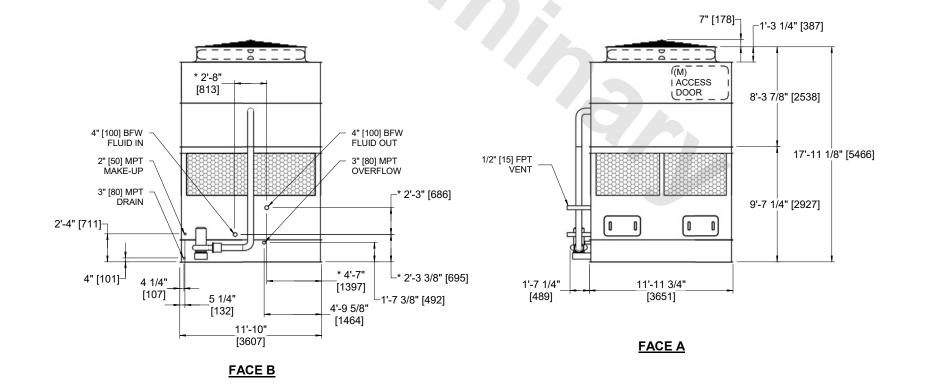

## NOTES:

SHIPPING

WEIGHT

- 1. (M)- FAN MOTOR LOCATION
- 2. HEAVIEST SECTION IS COIL SECTION
- 3. MPT DENOTES MALE PIPE THREAD FPT DENOTES FEMALE PIPE THREAD BFW DENOTES BEVELED FOR WELDING **GVD DENOTES GROOVED** FLG DENOTES FLANGE
- 4. +UNIT WEIGHT DOES NOT INCLUDE ACCESSORIES (SEE ACCESSORY DRAWINGS)
- 5. 3/4" [19MM] DIA. MOUNTING HOLES. REFER TO RECOMMENDED STEEL SUPPORT DRAWING
- 6. MAKE-UP WATER PRESSURE 20 psi MIN [137 kPa], 50 psi MAX [344 kPa]
- 7. DIMENSIONS LISTED AS FOLLOWS: **ENGLISH FT-IN** [METRIC] [mm]
- 8. \* APPROXIMATE DIMENSIONS DO NOT USE FOR PRE-FABRICATION OF CONNECTING PIPING

## **FACE C**

**FACE B PLAN VIEW** 

**FACE D** 

NO. OF SHIPPING SECTIONS

DRAWN BY:

**AWT** 

**FACE A** 

HEAVIEST SECTION