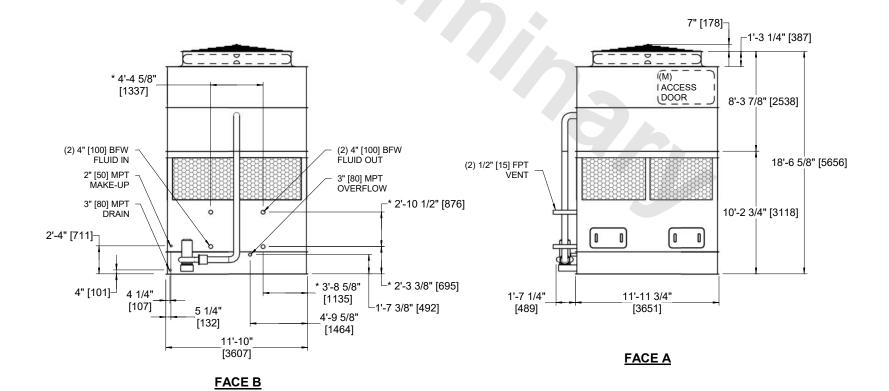

CLOSED CIRCUIT COOLER MODEL# ESW4 12-25L12-SF NTS

EVAPCO, INC. Evapeo

WX412122410F-DRA-ST SERIAL# 8/25/2025

NOTES:

1. (M)- FAN MOTOR LOCATION

2. HEAVIEST SECTION IS COIL SECTION

3. MPT DENOTES MALE PIPE THREAD FPT DENOTES FEMALE PIPE THREAD BFW DENOTES BEVELED FOR WELDING **GVD DENOTES GROOVED** FLG DENOTES FLANGE

4. +UNIT WEIGHT DOES NOT INCLUDE ACCESSORIES (SEE ACCESSORY DRAWINGS)

5. 3/4" [19MM] DIA. MOUNTING HOLES. REFER TO RECOMMENDED STEEL SUPPORT DRAWING

6. MAKE-UP WATER PRESSURE 20 psi MIN [137 kPa], 50 psi MAX [344 kPa]

7. DIMENSIONS LISTED AS FOLLOWS: **ENGLISH FT-IN** [METRIC] [mm]

8. \* - APPROXIMATE DIMENSIONS DO NOT USE FOR PRE-FABRICATION OF CONNECTING PIPING **FACE C** 

**FACE B PLAN VIEW** 

**FACE D** 

**FACE A** 