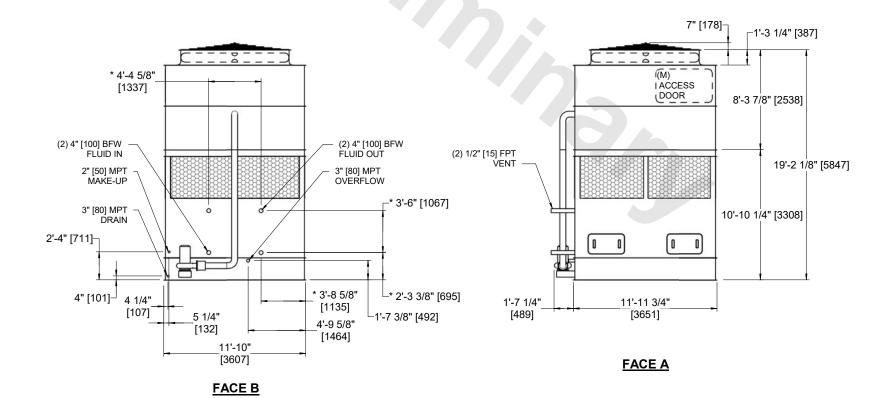

CLOSED CIRCUIT COOLER MODEL#

NTS

EVAPCO, INC. Evapeo

WX412122412F-DRA-ST SERIAL#

8/27/2025

NOTES:

1. (M)- FAN MOTOR LOCATION

2. HEAVIEST SECTION IS COIL SECTION

ESW4 12-26K12-LF

3. MPT DENOTES MALE PIPE THREAD FPT DENOTES FEMALE PIPE THREAD BFW DENOTES BEVELED FOR WELDING **GVD DENOTES GROOVED** FLG DENOTES FLANGE

4. +UNIT WEIGHT DOES NOT INCLUDE ACCESSORIES (SEE ACCESSORY DRAWINGS)

5. 3/4" [19MM] DIA. MOUNTING HOLES. REFER TO RECOMMENDED STEEL SUPPORT DRAWING

6. MAKE-UP WATER PRESSURE 20 psi MIN [137 kPa], 50 psi MAX [344 kPa]

7. DIMENSIONS LISTED AS FOLLOWS: **ENGLISH FT-IN** [METRIC] [mm]

8. \* - APPROXIMATE DIMENSIONS DO NOT USE FOR PRE-FABRICATION OF CONNECTING PIPING **FACE C** 

**FACE B PLAN VIEW** 

**FACE D** 

**FACE A** 

SHIPPING 23680 lbs+ [10745] kg+ WEIGHT

OPERATING WEIGHT

34630 lbs+ [15710] kg+

HEAVIEST SECTION WEIGHT

18610 lbs+ [8445] kg+

NO. OF SHIPPING SECTIONS

DRAWN BY: