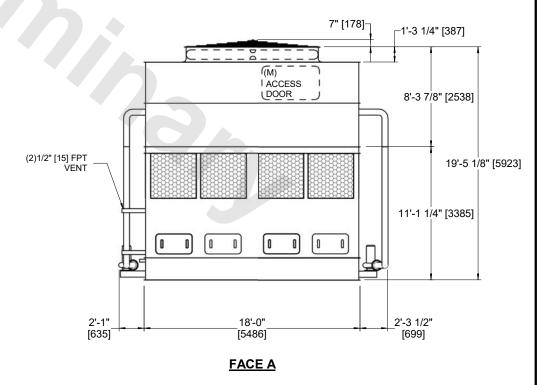

## NOTES:

- 1. (M)- FAN MOTOR LOCATION
- 2. HÉAVIEST SECTION IS COIL SECTION
- 3. MPT DENOTES MALE PIPE THREAD FPT DENOTES FEMALE PIPE THREAD BFW DENOTES BEVELED FOR WELDING **GVD DENOTES GROOVED** FLG DENOTES FLANGE
- 4. +UNIT WEIGHT DOES NOT INCLUDE ACCESSORIES (SEE ACCESSORY DRAWINGS)
- 5. 3/4" [19MM] DIA. MOUNTING HOLES. REFER TO RECOMMENDED STEEL SUPPORT DRAWING
- 6. MAKE-UP WATER PRESSURE 20 psi MIN [137 kPa], 50 psi MAX [344 kPa]
- 7. DIMENSIONS LISTED AS FOLLOWS: **ENGLISH FT-IN** [METRIC] [mm]
- 8. \* APPROXIMATE DIMENSIONS DO NOT USE FOR PRE-FABRICATION OF CONNECTING PIPING

## **FACE B FACE D PLAN VIEW**

**FACE C** 

SERIAL#

**FACE A** 