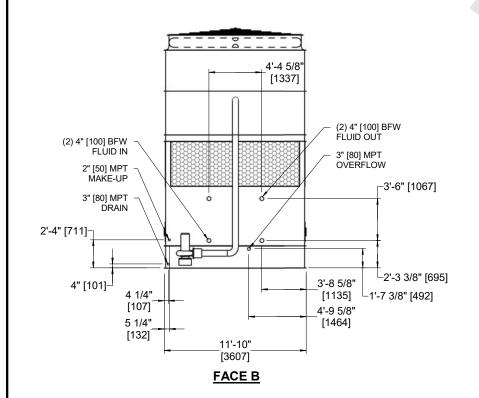

## NOTES:

- 1. (M)- FAN MOTOR LOCATION
- 2. HÉAVIEST SECTION IS COIL SECTION
- 3. MPT DENOTES MALE PIPE THREAD FPT DENOTES FEMALE PIPE THREAD BFW DENOTES BEVELED FOR WELDING **GVD DENOTES GROOVED** FLG DENOTES FLANGE
- 4. +UNIT WEIGHT DOES NOT INCLUDE ACCESSORIES (SEE ACCESSORY DRAWINGS)
- 5. 3/4" [19MM] DIA. MOUNTING HOLES. REFER TO RECOMMENDED STEEL SUPPORT DRAWING
- 6. MAKE-UP WATER PRESSURE 20 psi MIN [137 kPa], 50 psi MAX [344 kPa]
- 7. DIMENSIONS LISTED AS FOLLOWS: **ENGLISH FT-IN** [METRIC] [mm]
- 8. \* APPROXIMATE DIMENSIONS DO NOT USE FOR PRE-FABRICATION OF CONNECTING PIPING

## **FACE B FACE D PLAN VIEW**

**FACE C** 

SERIAL#

**FACE A** 