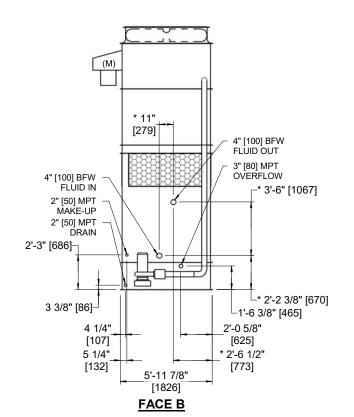

## NOTES:

- 1. (M)- FAN MOTOR LOCATION
- 2. HÉAVIEST SECTION IS COIL SECTION
- 3. MPT DENOTES MALE PIPE THREAD
  FPT DENOTES FEMALE PIPE THREAD
  BFW DENOTES BEVELED FOR WELDING
  GVD DENOTES GROOVED
  FLG DENOTES FLANGE
- 4. +UNIT WEIGHT DOES NOT INCLUDE ACCESSORIES (SEE ACCESSORY DRAWINGS)
- 5. 3/4" [19MM] DIA. MOUNTING HOLES. REFER TO RECOMMENDED STEEL SUPPORT DRAWING
- 6. MAKE-UP WATER PRESSURE 20 psi MIN [137 kPa], 50 psi MAX [344 kPa]
- 7. DIMENSIONS LISTED AS FOLLOWS: ENGLISH FT-IN [METRIC] [mm]
- 8. \* APPROXIMATE DIMENSIONS DO NOT USE FOR PRE-FABRICATION OF CONNECTING PIPING