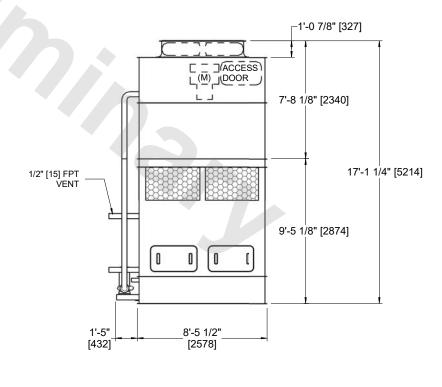

## NOTES:

- 1. (M)- FAN MOTOR LOCATION
- 2. HÉAVIEST SECTION IS COIL SECTION
- 3. MPT DENOTES MALE PIPE THREAD
  FPT DENOTES FEMALE PIPE THREAD
  BFW DENOTES BEVELED FOR WELDING
  GVD DENOTES GROOVED
  FLG DENOTES FLANGE
- 4. +UNIT WEIGHT DOES NOT INCLUDE ACCESSORIES (SEE ACCESSORY DRAWINGS)
- 5. 3/4" [19MM] DIA. MOUNTING HOLES. REFER TO RECOMMENDED STEEL SUPPORT DRAWING
- 6. MAKE-UP WATER PRESSURE 20 psi MIN [137 kPa], 50 psi MAX [344 kPa]
- 7. DIMENSIONS LISTED AS FOLLOWS: ENGLISH FT-IN [METRIC] [mm]
- 8. \* APPROXIMATE DIMENSIONS DO NOT USE FOR PRE-FABRICATION OF CONNECTING PIPING