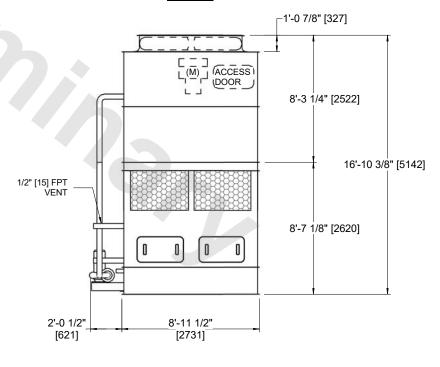

CLOSED CIRCUIT COOLER MODEL# ESW4 9-34I9-LP NTS

## NOTES:

- 1. (M)- FAN MOTOR LOCATION
- 2. HÉAVIEST SECTION IS COIL SECTION
- 3. MPT DENOTES MALE PIPE THREAD FPT DENOTES FEMALE PIPE THREAD BFW DENOTES BEVELED FOR WELDING **GVD DENOTES GROOVED** FLG DENOTES FLANGE
- 4. +UNIT WEIGHT DOES NOT INCLUDE ACCESSORIES (SEE ACCESSORY DRAWINGS)
- 5. 3/4" [19MM] DIA. MOUNTING HOLES. REFER TO RECOMMENDED STEEL SUPPORT DRAWING
- 6. MAKE-UP WATER PRESSURE 20 psi MIN [137 kPa], 50 psi MAX [344 kPa]
- 7. DIMENSIONS LISTED AS FOLLOWS: **ENGLISH FT-IN**
- [METRIC] [mm]

8. \* - APPROXIMATE DIMENSIONS DO NOT USE FOR PRE-FABRICATION OF CONNECTING PIPING

**FACE A** 

**FACE A** 

NO. OF SHIPPING SECTIONS SHIPPING OPERATING 15750 lbs+ [7145] kg+ 8140 lbs+ [3695] kq+ 11200 lbs+ [5085] kg+ HEAVIEST SECTION WEIGHT WEIGHT WEIGHT