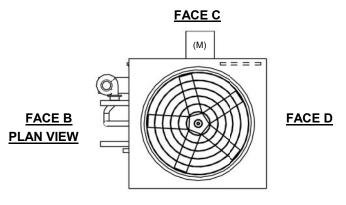

## NOTES:

- 1. (M)- FAN MOTOR LOCATION
- 2. HÉAVIEST SECTION IS COIL SECTION
- 3. MPT DENOTES MALE PIPE THREAD FPT DENOTES FEMALE PIPE THREAD BFW DENOTES BEVELED FOR WELDING **GVD DENOTES GROOVED** FLG DENOTES FLANGE
- 4. +UNIT WEIGHT DOES NOT INCLUDE ACCESSORIES (SEE ACCESSORY DRAWINGS)
- 5. 3/4" [19MM] DIA. MOUNTING HOLES. REFER TO RECOMMENDED STEEL SUPPORT DRAWING
- 6. MAKE-UP WATER PRESSURE 20 psi MIN [137 kPa], 50 psi MAX [344 kPa]
- 7. DIMENSIONS LISTED AS FOLLOWS: **ENGLISH FT-IN**
- [METRIC] [mm]