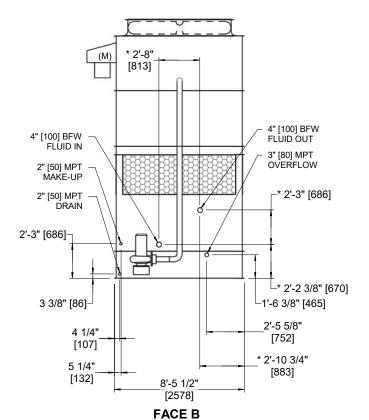

CLOSED CIRCUIT COOLER MODEL# ESW4 9-34I9-LP NTS

## NOTES:

- 1. (M)- FAN MOTOR LOCATION
- 2. HÉAVIEST SECTION IS COIL SECTION
- 3. MPT DENOTES MALE PIPE THREAD FPT DENOTES FEMALE PIPE THREAD BFW DENOTES BEVELED FOR WELDING **GVD DENOTES GROOVED** FLG DENOTES FLANGE
- 4. +UNIT WEIGHT DOES NOT INCLUDE ACCESSORIES (SEE ACCESSORY DRAWINGS)
- 5. 3/4" [19MM] DIA. MOUNTING HOLES. REFER TO RECOMMENDED STEEL SUPPORT DRAWING
- 6. MAKE-UP WATER PRESSURE 20 psi MIN [137 kPa], 50 psi MAX [344 kPa]
- 7. DIMENSIONS LISTED AS FOLLOWS: **ENGLISH FT-IN**
- [METRIC] [mm]

8. \* - APPROXIMATE DIMENSIONS DO NOT USE FOR PRE-FABRICATION OF CONNECTING PIPING

**FACE A** 

**FACE A** 

NO. OF SHIPPING SECTIONS SHIPPING OPERATING 15750 lbs+ [7145] kg+ 8140 lbs+ [3695] kq+ 11200 lbs+ [5085] kg+ HEAVIEST SECTION WEIGHT WEIGHT WEIGHT