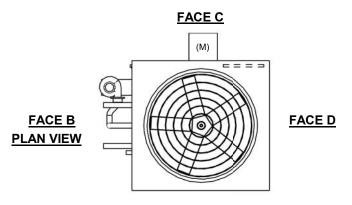

CLOSED CIRCUIT COOLER MODEL# ESW4 9-43J9-LP NTS NOTES: 1. (M)- FAN MOTOR LOCATION 2. HÉAVIEST SECTION IS COIL SECTION

## EVAPCO, INC. Evapeo

WX409094806P-DRA-ST SERIAL# DATE: 9/2/2025

- 3. MPT DENOTES MALE PIPE THREAD FPT DENOTES FEMALE PIPE THREAD BFW DENOTES BEVELED FOR WELDING **GVD DENOTES GROOVED** FLG DENOTES FLANGE
- 4. +UNIT WEIGHT DOES NOT INCLUDE ACCESSORIES (SEE ACCESSORY DRAWINGS)
- 5. 3/4" [19MM] DIA. MOUNTING HOLES. REFER TO RECOMMENDED STEEL SUPPORT DRAWING
- 6. MAKE-UP WATER PRESSURE 20 psi MIN [137 kPa], 50 psi MAX [344 kPa]
- 7. DIMENSIONS LISTED AS FOLLOWS: **ENGLISH FT-IN** [METRIC] [mm]
- 8. \* APPROXIMATE DIMENSIONS DO NOT USE FOR PRE-FABRICATION OF CONNECTING PIPING