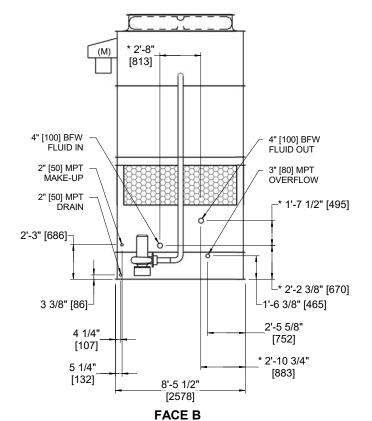

CLOSED CIRCUIT COOLER MODEL# ESW4 9-43J9-LP NTS NOTES: 1. (M)- FAN MOTOR LOCATION 2. HÉAVIEST SECTION IS COIL SECTION

## EVAPCO, INC. Evapeo

WX409094806P-DRA-ST SERIAL# DATE: 9/2/2025

- 3. MPT DENOTES MALE PIPE THREAD FPT DENOTES FEMALE PIPE THREAD BFW DENOTES BEVELED FOR WELDING **GVD DENOTES GROOVED** FLG DENOTES FLANGE
- 4. +UNIT WEIGHT DOES NOT INCLUDE ACCESSORIES (SEE ACCESSORY DRAWINGS)
- 5. 3/4" [19MM] DIA. MOUNTING HOLES. REFER TO RECOMMENDED STEEL SUPPORT DRAWING
- 6. MAKE-UP WATER PRESSURE 20 psi MIN [137 kPa], 50 psi MAX [344 kPa]
- 7. DIMENSIONS LISTED AS FOLLOWS: **ENGLISH FT-IN** [METRIC] [mm]
- 8. \* APPROXIMATE DIMENSIONS DO NOT USE FOR PRE-FABRICATION OF CONNECTING PIPING