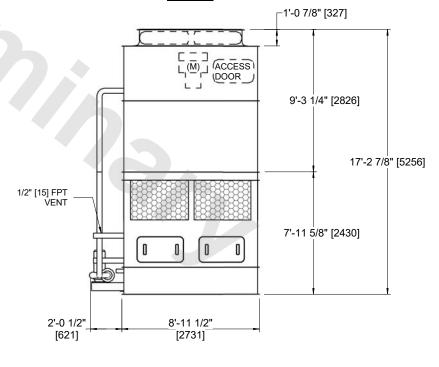

CLOSED CIRCUIT COOLER MODEL# ESW4 9-43J9-LP NTS NOTES: 1. (M)- FAN MOTOR LOCATION 2. HÉAVIEST SECTION IS COIL SECTION

## EVAPCO, INC. Evapeo

WX409094806P-DRA-ST SERIAL# DATE: 9/2/2025

- 3. MPT DENOTES MALE PIPE THREAD FPT DENOTES FEMALE PIPE THREAD BFW DENOTES BEVELED FOR WELDING **GVD DENOTES GROOVED** FLG DENOTES FLANGE
- 4. +UNIT WEIGHT DOES NOT INCLUDE ACCESSORIES (SEE ACCESSORY DRAWINGS)
- 5. 3/4" [19MM] DIA. MOUNTING HOLES. REFER TO RECOMMENDED STEEL SUPPORT DRAWING
- 6. MAKE-UP WATER PRESSURE 20 psi MIN [137 kPa], 50 psi MAX [344 kPa]
- 7. DIMENSIONS LISTED AS FOLLOWS: **ENGLISH FT-IN** [METRIC] [mm]
- 8. \* APPROXIMATE DIMENSIONS DO NOT USE FOR PRE-FABRICATION OF CONNECTING PIPING