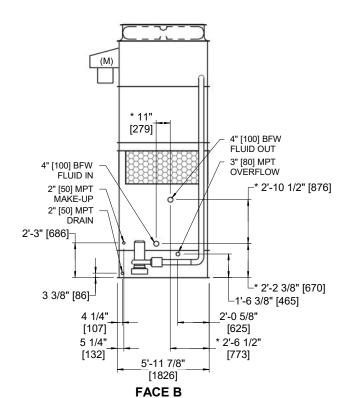

## NOTES:

- 1. (M)- FAN MOTOR LOCATION
- 2. HEAVIEST SECTION IS COIL SECTION
- 3. MPT DENOTES MALE PIPE THREAD FPT DENOTES FEMALE PIPE THREAD BFW DENOTES BEVELED FOR WELDING GVD DENOTES GROOVED FLG DENOTES FLANGE
- 4. +UNIT WEIGHT DOES NOT INCLUDE ACCESSORIES (SEE ACCESSORY DRAWINGS)
- 5. 3/4" [19MM] DIA. MOUNTING HOLES. REFER TO RECOMMENDED STEEL SUPPORT DRAWING
- MAKE-UP WATER PRESSUREpsi MIN [137 kPa], 50 psi MAX [344 kPa]
- 7. DIMENSIONS LISTED AS FOLLOWS: ENGLISH FT-IN [METRIC] [mm]
- 8. \* APPROXIMATÉ DIMENSIONS DO NOT USE FOR PRE-FABRICATION OF CONNECTING PIPING

**FACE D** 

**FACE A** 

**FACE C** 

FACE A

 SHIPPING WEIGHT
 8410 lbs+ [3815] kg+
 OPERATING WEIGHT
 11690 lbs+ [5305] kg+
 HEAVIEST SECTION WEIGHT
 6180 lbs+ [2800] kg+
 NO. OF SHIPPING SECTIONS
 2
 DRAWN BY: AWT