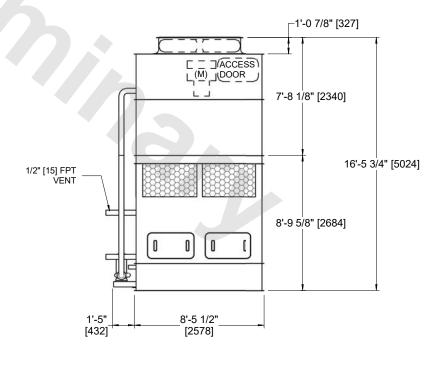

## NOTES:

- 1. (M)- FAN MOTOR LOCATION
- 2. HEAVIEST SECTION IS COIL SECTION
- 3. MPT DENOTES MALE PIPE THREAD FPT DENOTES FEMALE PIPE THREAD BFW DENOTES BEVELED FOR WELDING GVD DENOTES GROOVED FLG DENOTES FLANGE
- 4. +UNIT WEIGHT DOES NOT INCLUDE ACCESSORIES (SEE ACCESSORY DRAWINGS)
- 5. 3/4" [19MM] DIA. MOUNTING HOLES. REFER TO RECOMMENDED STEEL SUPPORT DRAWING
- MAKE-UP WATER PRESSUREpsi MIN [137 kPa], 50 psi MAX [344 kPa]
- 7. DIMENSIONS LISTED AS FOLLOWS: ENGLISH FT-IN [METRIC] [mm]
- 8. \* APPROXIMATÉ DIMENSIONS DO NOT USE FOR PRE-FABRICATION OF CONNECTING PIPING

**FACE D** 

**FACE A** 

**FACE C** 

FACE A

 SHIPPING WEIGHT
 8410 lbs+ [3815] kg+
 OPERATING WEIGHT
 11690 lbs+ [5305] kg+
 HEAVIEST SECTION WEIGHT
 6180 lbs+ [2800] kg+
 NO. OF SHIPPING SECTIONS
 2
 DRAWN BY: AWT