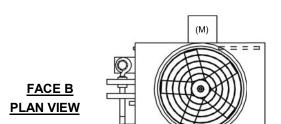

## NOTES:

- 1. (M)- FAN MOTOR LOCATION
- 2. HEAVIEST SECTION IS COIL SECTION
- 3. MPT DENOTES MALE PIPE THREAD FPT DENOTES FEMALE PIPE THREAD BFW DENOTES BEVELED FOR WELDING GVD DENOTES GROOVED FLG DENOTES FLANGE
- 4. +UNIT WEIGHT DOES NOT INCLUDE ACCESSORIES (SEE ACCESSORY DRAWINGS)
- 5. 3/4" [19MM] DIA. MOUNTING HOLES. REFER TO RECOMMENDED STEEL SUPPORT DRAWING
- MAKE-UP WATER PRESSUREpsi MIN [137 kPa], 50 psi MAX [344 kPa]
- 7. DIMENSIONS LISTED AS FOLLOWS: ENGLISH FT-IN [METRIC] [mm]
- 8. \* APPROXIMATÉ DIMENSIONS DO NOT USE FOR PRE-FABRICATION OF CONNECTING PIPING

**FACE D** 

**FACE A** 

**FACE C** 

FACE A

 SHIPPING WEIGHT
 8410 lbs+ [3815] kg+
 OPERATING WEIGHT
 11690 lbs+ [5305] kg+
 HEAVIEST SECTION WEIGHT
 6180 lbs+ [2800] kg+
 NO. OF SHIPPING SECTIONS
 2
 DRAWN BY: AWT