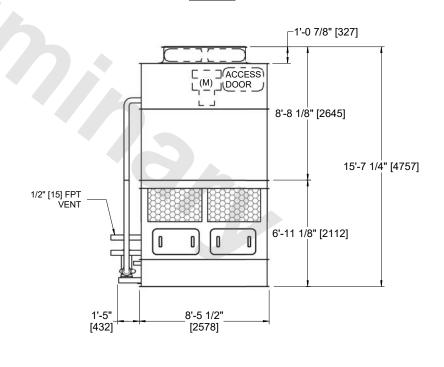

CLOSED CIRCUIT COOLER

MODEL # ESW4 9-42G6-LP SCALE NTS

## NOTES:

- 1. (M)- FAN MOTOR LOCATION
- 2. HEAVIEST SECTION IS COIL SECTION
- 2. ILEAVILED ISECTION IS COLL SECTION.

  3. MPT DENOTES MALE PIPE THREAD

  FPT DENOTES FEMALE PIPE THREAD

  BFW DENOTES BEVELED FOR WELDING

  GVD DENOTES GROOVED

  FLG DENOTES FLANGE
- 4. +UNIT WEIGHT DOES NOT INCLUDE ACCESSORIES (SEE ACCESSORY DRAWINGS)
- 5. 3/4" [19MM] DIA. MOUNTING HOLES. REFER TO RECOMMENDED STEEL SUPPORT DRAWING
- MAKE-UP WATER PRESSUREpsi MIN [137 kPa], 50 psi MAX [344 kPa]
- 7. DIMENSIONS LISTED AS FOLLOWS: ENGLISH FT-IN [METRIC] [mm]
- 8. \* APPROXIMATE DIMENSIONS DO NOT USE FOR PRE-FABRICATION OF CONNECTING PIPING

## **FACE A**

**FACE A** 

**FACE B** 

SHIPPING WEIGHT 6510 lbs+ [2955] kg+ OPERATING WEIGHT 9180 lbs+ [4165] kg+ HEAVIEST SECTION WEIGHT 4090 lbs+ [1855] kg+ NO. OF SHIPPING SECTIONS