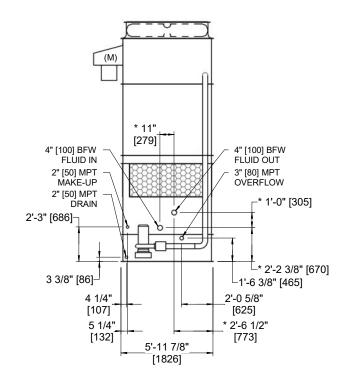

CLOSED CIRCUIT COOLER

MODEL # ESW4 9-42G6-LP SCALE NTS

## NOTES:

- 1. (M)- FAN MOTOR LOCATION
- 2. HEAVIEST SECTION IS COIL SECTION
- 2. ILEAVILED ISECTION IS COLL SECTION.

  3. MPT DENOTES MALE PIPE THREAD

  FPT DENOTES FEMALE PIPE THREAD

  BFW DENOTES BEVELED FOR WELDING

  GVD DENOTES GROOVED

  FLG DENOTES FLANGE
- 4. +UNIT WEIGHT DOES NOT INCLUDE ACCESSORIES (SEE ACCESSORY DRAWINGS)
- 5. 3/4" [19MM] DIA. MOUNTING HOLES. REFER TO RECOMMENDED STEEL SUPPORT DRAWING
- MAKE-UP WATER PRESSUREpsi MIN [137 kPa], 50 psi MAX [344 kPa]
- 7. DIMENSIONS LISTED AS FOLLOWS: ENGLISH FT-IN [METRIC] [mm]
- 8. \* APPROXIMATE DIMENSIONS DO NOT USE FOR PRE-FABRICATION OF CONNECTING PIPING

## **FACE A**

**FACE A** 

**FACE B** 

SHIPPING WEIGHT 6510 lbs+ [2955] kg+ OPERATING WEIGHT 9180 lbs+ [4165] kg+ HEAVIEST SECTION WEIGHT 4090 lbs+ [1855] kg+ NO. OF SHIPPING SECTIONS