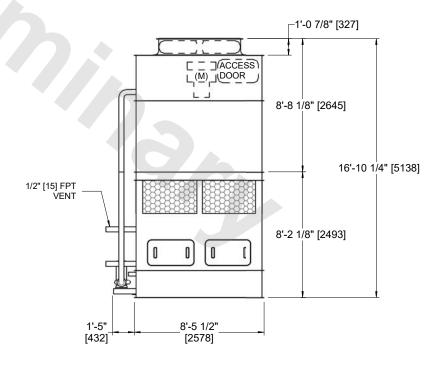

## NOTES:

- 1. (M)- FAN MOTOR LOCATION
- 2. HÉAVIEST SECTION IS COIL SECTION
- 3. MPT DENOTES MALE PIPE THREAD FPT DENOTES FEMALE PIPE THREAD BFW DENOTES BEVELED FOR WELDING GVD DENOTES GROOVED FLG DENOTES FLANGE
- 4. +UNIT WEIGHT DOES NOT INCLUDE ACCESSORIES (SEE ACCESSORY DRAWINGS)
- 5. 3/4" [19MM] DIA. MOUNTING HOLES. REFER TO RECOMMENDED STEEL SUPPORT DRAWING
- MAKE-UP WATER PRESSUREpsi MIN [137 kPa], 50 psi MAX [344 kPa]
- 7. DIMENSIONS LISTED AS FOLLOWS: ENGLISH FT-IN [METRIC] [mm]
- 8. \* APPROXIMATE DIMENSIONS DO NOT USE FOR PRE-FABRICATION OF CONNECTING PIPING