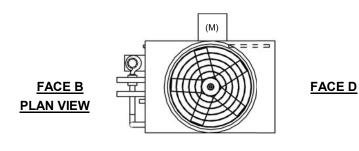

## NOTES:

- 1. (M)- FAN MOTOR LOCATION
- 2. HÉAVIEST SECTION IS COIL SECTION
- 3. MPT DENOTES MALE PIPE THREAD FPT DENOTES FEMALE PIPE THREAD BFW DENOTES BEVELED FOR WELDING GVD DENOTES GROOVED FLG DENOTES FLANGE
- 4. +UNIT WEIGHT DOES NOT INCLUDE ACCESSORIES (SEE ACCESSORY DRAWINGS)
- 5. 3/4" [19MM] DIA. MOUNTING HOLES. REFER TO RECOMMENDED STEEL SUPPORT DRAWING
- MAKE-UP WATER PRESSUREpsi MIN [137 kPa], 50 psi MAX [344 kPa]
- 7. DIMENSIONS LISTED AS FOLLOWS: ENGLISH FT-IN [METRIC] [mm]
- 8. \* APPROXIMATE DIMENSIONS DO NOT USE FOR PRE-FABRICATION OF CONNECTING PIPING