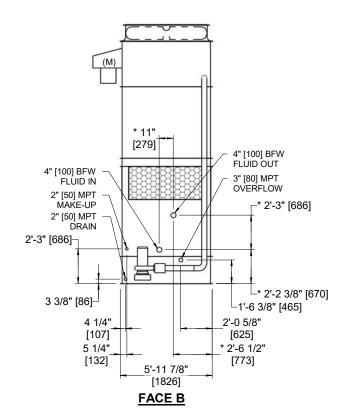

## NOTES:

- 1. (M)- FAN MOTOR LOCATION
- 2. HÉAVIEST SECTION IS COIL SECTION
- 3. MPT DENOTES MALE PIPE THREAD FPT DENOTES FEMALE PIPE THREAD BFW DENOTES BEVELED FOR WELDING GVD DENOTES GROOVED FLG DENOTES FLANGE
- 4. +UNIT WEIGHT DOES NOT INCLUDE ACCESSORIES (SEE ACCESSORY DRAWINGS)
- 5. 3/4" [19MM] DIA. MOUNTING HOLES. REFER TO RECOMMENDED STEEL SUPPORT DRAWING
- MAKE-UP WATER PRESSUREpsi MIN [137 kPa], 50 psi MAX [344 kPa]
- 7. DIMENSIONS LISTED AS FOLLOWS: ENGLISH FT-IN [METRIC] [mm]
- 8. \* APPROXIMATE DIMENSIONS DO NOT USE FOR PRE-FABRICATION OF CONNECTING PIPING

## FACE A

FACE A

 
 SHIPPING WEIGHT
 8020 lbs+ [3640] kg+
 OPERATING WEIGHT
 11100 lbs+ [5035] kg+
 HEAVIEST SECTION WEIGHT
 5460 lbs+ [2480] kg+
 NO. OF SHIPPING SECTIONS
 2
 DRAWN BY: WEIGHT
 AWT