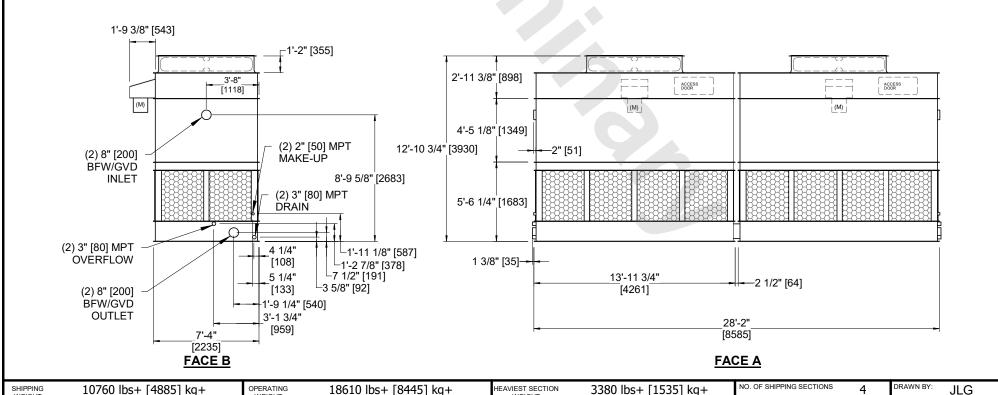

## NOTES:

WEIGHT

WEIGHT

- 1. (M)- FAN MOTOR LOCATION
- 2. HEAVIEST SECTION IS FAN/CASING SECTION
- 3. MPT DENOTES MALE PIPE THREAD FPT DENOTES FEMALE PIPE THREAD BFW DENOTES BEVELED FOR WELDING **GVD DENOTES GROOVED** FLG DENOTES FLANGE
- 4. +UNIT WEIGHT DOES NOT INCLUDE ACCESSORIES (SEE ACCESSORY DRAWINGS)
- 5. 3/4" [19MM] DIA. MOUNTING HOLES. REFER TO RECOMMENDED STEEL SUPPORT DRAWING
- 6. DIMENSIONS LISTED AS FOLLOWS: **ENGLISH FT-IN** [METRIC] [mm]
- 7. MAKE-UP WATER PRESSURE 20 psi MIN [137 kPa], 50 psi MAX [344 kPa]