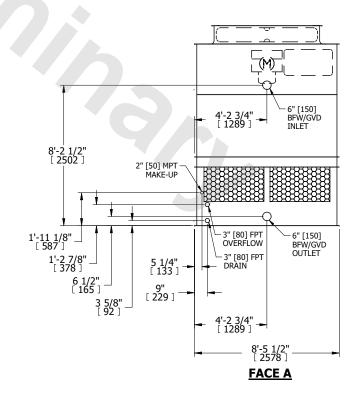

## NOTES:

- 1. (M)- FAN MOTOR LOCATION
- 2. HÉAVIEST SECTION IS UPPER SECTION
- 3. MPT DENOTES MALE PIPE THREAD FPT DENOTES FEMALE PIPE THREAD BFW DENOTES BEVELED FOR WELDING GVD DENOTES GROOVED FLG DENOTES FLANGE
- 4. +UNIT WEIGHT DOES NOT INCLUDE ACCESSORIES (SEE ACCESSORY DRAWINGS)
- 5. MAKE-UP WATÈR PRESSURE 20 psi MIN [137 kPa], 50 psi MAX [344 kPa]
- 6. 3/4" [19MM] DIA. MOUNTING HOLES. REFER TO RECOMENDED STEEL SUPPORT DRAWING.
- 7. DIMENSIONS LISTED AS FOLLOWS: ENGLISH FT-IN [METRIC] [mm]

FACE B
PLAN VIEW

**FACE D** 

**FACE A** 

SHIPPING WEIGHT 3910 lbs+ [1775] kg+

OPERATING WEIGHT

6330 lbs+ [2875] kg+

HEAVIEST SECTION WEIGHT

2640 lbs+ [1200] kg+