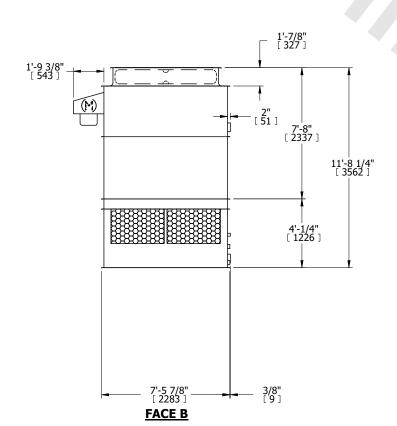

## NOTES:

- 1. (M)- FAN MOTOR LOCATION
- 2. HÉAVIEST SECTION IS UPPER SECTION
- 3. MPT DENOTES MALE PIPE THREAD FPT DENOTES FEMALE PIPE THREAD BFW DENOTES BEVELED FOR WELDING GVD DENOTES GROOVED FLG DENOTES FLANGE
- 4. +UNIT WEIGHT DOES NOT INCLUDE ACCESSORIES (SEE ACCESSORY DRAWINGS)
- 5. MAKE-UP WATÈR PRESSURE 20 psi MIN [137 kPa], 50 psi MAX [344 kPa]
- 6. 3/4" [19MM] DIA. MOUNTING HOLES. REFER TO RECOMENDED STEEL SUPPORT DRAWING.
- 7. DIMENSIONS LISTED AS FOLLOWS: ENGLISH FT-IN [METRIC] [mm]

FACE B
PLAN VIEW

**FACE D** 

**FACE A** 

SHIPPING WEIGHT 3910 lbs+ [1775] kg+

OPERATING WEIGHT

6330 lbs+ [2875] kg+

HEAVIEST SECTION WEIGHT

2640 lbs+ [1200] kg+