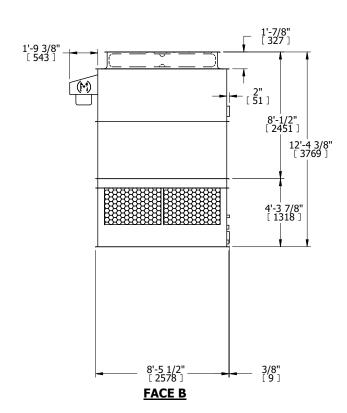

## NOTES:

- 1. (M)- FAN MOTOR LOCATION
  2. HEAVIEST SECTION IS UPPER SECTION
- 3. MPT DENOTES MALE PIPE THREAD FPT DENOTES FEMALE PIPE THREAD BFW DENOTES BEVELED FOR WELDING **GVD DENOTES GROOVED** FLG DENOTES FLANGE
- 4. +UNIT WEIGHT DOES NOT INCLUDE ACCESSORIES (SEE ACCESSORY DRAWINGS)
- 5. MAKE-UP WATER PRESSURE 20 psi MIN [137 kPa], 50 psi MAX [344 kPa]
- 6. 3/4" [19MM] DIA. MOUNTING HOLES. REFER TO RECOMENDED STEEL SUPPORT DRAWING.
- 7. DIMENSIONS LISTED AS FOLLOWS: **ENGLISH FT-IN** [METRIC] [mm]

**FACE B PLAN VIEW** 

**FACE D** 