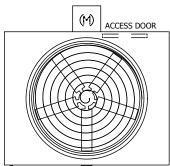

## NOTES:

- 1. (M)- FAN MOTOR LOCATION
  2. HEAVIEST SECTION IS UPPER SECTION
- 3. MPT DENOTES MALE PIPE THREAD FPT DENOTES FEMALE PIPE THREAD BFW DENOTES BEVELED FOR WELDING **GVD DENOTES GROOVED** FLG DENOTES FLANGE
- 4. +UNIT WEIGHT DOES NOT INCLUDE ACCESSORIES (SEE ACCESSORY DRAWINGS)
- 5. MAKE-UP WATER PRESSURE 20 psi MIN [137 kPa], 50 psi MAX [344 kPa]
- 6. 3/4" [19MM] DIA. MOUNTING HOLES. REFER TO RECOMENDED STEEL SUPPORT DRAWING.
- 7. DIMENSIONS LISTED AS FOLLOWS: **ENGLISH FT-IN** [METRIC] [mm]

**FACE B PLAN VIEW** 

**FACE D** 