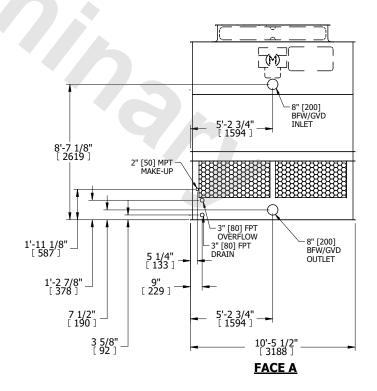

## NOTES:

- 1. (M)- FAN MOTOR LOCATION
  2. HEAVIEST SECTION IS UPPER SECTION
- 3. MPT DENOTES MALE PIPE THREAD FPT DENOTES FEMALE PIPE THREAD BFW DENOTES BEVELED FOR WELDING **GVD DENOTES GROOVED** FLG DENOTES FLANGE
- 4. +UNIT WEIGHT DOES NOT INCLUDE ACCESSORIES (SEE ACCESSORY DRAWINGS)
- 5. MAKE-UP WATER PRESSURE 20 psi MIN [137 kPa], 50 psi MAX [344 kPa]
- 6. 3/4" [19MM] DIA. MOUNTING HOLES. REFER TO RECOMENDED STEEL SUPPORT DRAWING.
- 7. DIMENSIONS LISTED AS FOLLOWS: **ENGLISH FT-IN** [METRIC] [mm]

## **FACE A**

DRAWN BY: JLG SHIPPING NO. OF SHIPPING SECTIONS OPERATING HEAVIEST SECTION 5120 lbs+ [2325] kg+ 8420 lbs+ [3820] kg+ 3520 lbs+ [1600] kg+ WEIGHT WEIGHT WEIGHT