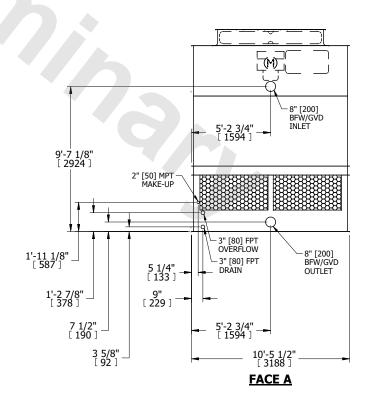

## NOTES:

- 1. (M)- FAN MOTOR LOCATION
- 2. HÉAVIEST SECTION IS UPPER SECTION
- 3. MPT DENOTES MALE PIPE THREAD FPT DENOTES FEMALE PIPE THREAD BFW DENOTES BEVELED FOR WELDING **GVD DENOTES GROOVED** FLG DENOTES FLANGE
- 4. +UNIT WEIGHT DOES NOT INCLUDE ACCESSORIES (SEE ACCESSORY DRAWINGS)
- 5. MAKE-UP WATER PRESSURE 20 psi MIN [137 kPa], 50 psi MAX [344 kPa]
- 6. 3/4" [19MM] DIA. MOUNTING HOLES. REFER TO RECOMENDED STEEL SUPPORT DRAWING.
- 7. DIMENSIONS LISTED AS FOLLOWS: **ENGLISH FT-IN** [METRIC] [mm]

## **FACE A**

DRAWN BY: JLG NO. OF SHIPPING SECTIONS **SHIPPING** OPERATING HEAVIEST SECTION 5550 lbs+ [2520] kg+ 8850 lbs+ [4015] kg+ 3950 lbs+ [1795] kg+ WEIGHT WEIGHT WEIGHT