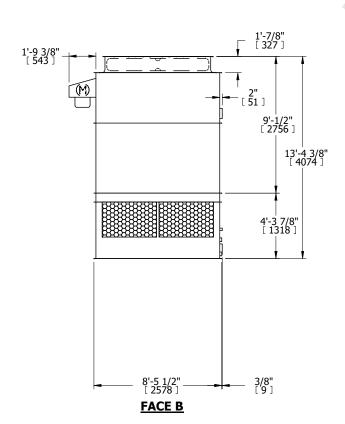

## NOTES:

- 1. (M)- FAN MOTOR LOCATION
- 2. HÉAVIEST SECTION IS UPPER SECTION
- 3. MPT DENOTES MALE PIPE THREAD FPT DENOTES FEMALE PIPE THREAD BFW DENOTES BEVELED FOR WELDING **GVD DENOTES GROOVED** FLG DENOTES FLANGE
- 4. +UNIT WEIGHT DOES NOT INCLUDE ACCESSORIES (SEE ACCESSORY DRAWINGS)
- 5. MAKE-UP WATER PRESSURE 20 psi MIN [137 kPa], 50 psi MAX [344 kPa]
- 6. 3/4" [19MM] DIA. MOUNTING HOLES. REFER TO RECOMENDED STEEL SUPPORT DRAWING.
- 7. DIMENSIONS LISTED AS FOLLOWS: **ENGLISH FT-IN** [METRIC] [mm]

## **FACE B PLAN VIEW**

**FACE D** 