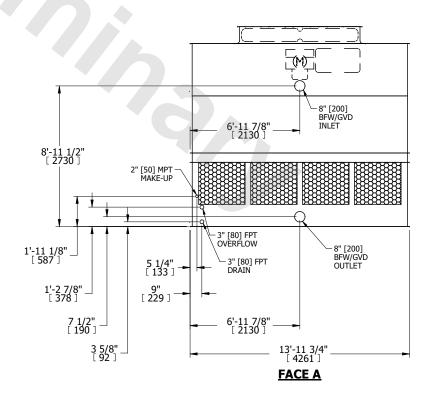

## NOTES:

- 1. (M)- FAN MOTOR LOCATION
- 2. HÉAVIEST SECTION IS UPPER SECTION
- 3. MPT DENOTES MALE PIPE THREAD FPT DENOTES FEMALE PIPE THREAD BFW DENOTES BEVELED FOR WELDING GVD DENOTES GROOVED FLG DENOTES FLANGE
- 4. +UNIT WEIGHT DOES NOT INCLUDE ACCESSORIES (SEE ACCESSORY DRAWINGS)
- 5. MAKE-UP WATER PRESSURE 20 psi MIN [137 kPa], 50 psi MAX [344 kPa]
- 6. 3/4" [19MM] DIA. MOUNTING HOLES. REFER TO RECOMENDED STEEL SUPPORT DRAWING.
- 7. DIMENSIONS LISTED AS FOLLOWS: ENGLISH FT-IN [METRIC] [mm]

## **FACE A**

SHIPPING WEIGHT 6330 lbs+ [2875] kg+ OPERATING WEIGHT

10840 lbs+ [4920] kg+

HEAVIEST SECTION WEIGHT

4280 lbs+ [1945] kg+

NO. OF SHIPPING SECTIONS

DRAWN BY: JLG