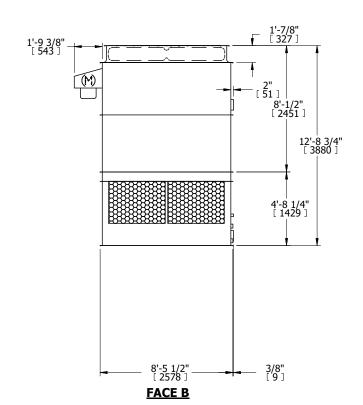

## NOTES:

- 1. (M)- FAN MOTOR LOCATION
- 2. HÉAVIEST SECTION IS UPPER SECTION
- 3. MPT DENOTES MALE PIPE THREAD FPT DENOTES FEMALE PIPE THREAD BFW DENOTES BEVELED FOR WELDING GVD DENOTES GROOVED FLG DENOTES FLANGE
- 4. +UNIT WEIGHT DOES NOT INCLUDE ACCESSORIES (SEE ACCESSORY DRAWINGS)
- 5. MAKE-UP WATER PRESSURE 20 psi MIN [137 kPa], 50 psi MAX [344 kPa]
- 6. 3/4" [19MM] DIA. MOUNTING HOLES. REFER TO RECOMENDED STEEL SUPPORT DRAWING.
- 7. DIMENSIONS LISTED AS FOLLOWS: ENGLISH FT-IN [METRIC] [mm]