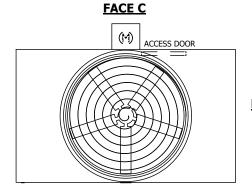

## NOTES:

- 1. (M)- FAN MOTOR LOCATION
- 2. HÉAVIEST SECTION IS UPPER SECTION
- 3. MPT DENOTES MALE PIPE THREAD FPT DENOTES FEMALE PIPE THREAD BFW DENOTES BEVELED FOR WELDING GVD DENOTES GROOVED FLG DENOTES FLANGE
- 4. +UNIT WEIGHT DOES NOT INCLUDE ACCESSORIES (SEE ACCESSORY DRAWINGS)
- 5. MAKE-UP WATER PRESSURE 20 psi MIN [137 kPa], 50 psi MAX [344 kPa]
- 6. 3/4" [19MM] DIA. MOUNTING HOLES. REFER TO RECOMENDED STEEL SUPPORT DRAWING.
- 7. DIMENSIONS LISTED AS FOLLOWS: ENGLISH FT-IN [METRIC] [mm]