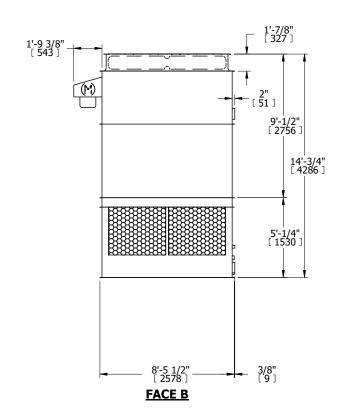

## NOTES:

- 1. (M)- FAN MOTOR LOCATION
- 2. HÉAVIEST SECTION IS UPPER SECTION
- 3. MPT DENOTES MALE PIPE THREAD FPT DENOTES FEMALE PIPE THREAD BFW DENOTES BEVELED FOR WELDING GVD DENOTES GROOVED FLG DENOTES FLANGE
- 4. +UNIT WEIGHT DOES NOT INCLUDE ACCESSORIES (SEE ACCESSORY DRAWINGS)
- 5. MAKE-UP WATÈR PRESSURE 20 psi MIN [137 kPa], 50 psi MAX [344 kPa]
- 6. 3/4" [19MM] DIA. MOUNTING HOLES. REFER TO RECOMENDED STEEL SUPPORT DRAWING.
- 7. DIMENSIONS LISTED AS FOLLOWS:

ENGLISH FT-IN [METRIC] [mm]

FACE D