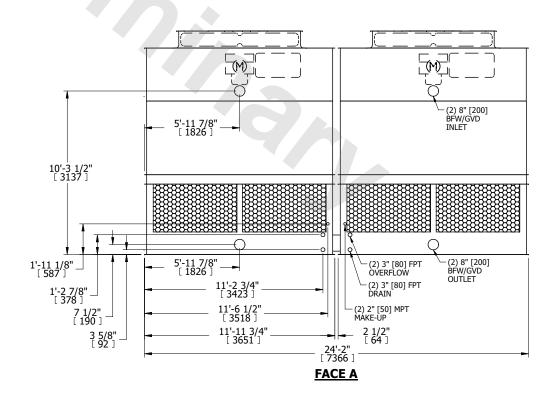

## NOTES:

- 1. (M)- FAN MOTOR LOCATION
- 2. HÉAVIEST SECTION IS UPPER SECTION
- 3. MPT DENOTES MALE PIPE THREAD FPT DENOTES FEMALE PIPE THREAD BFW DENOTES BEVELED FOR WELDING GVD DENOTES GROOVED FLG DENOTES FLANGE
- 4. +UNIT WEIGHT DOES NOT INCLUDE ACCESSORIES (SEE ACCESSORY DRAWINGS)
- 5. MAKE-UP WATÈR PRESSURE 20 psi MIN [137 kPa], 50 psi MAX [344 kPa]
- 6. 3/4" [19MM] DIA. MOUNTING HOLES. REFER TO RECOMENDED STEEL SUPPORT DRAWING.
- 7. DIMENSIONS LISTED AS FOLLOWS:

## **FACE A**

SHIPPING 12420 lbs+ [5635] kg+ WEIGHT

OPERATING WEIGHT

20140 lbs+ [9140] kg+

HEAVIEST SECTION WEIGHT

4350 lbs+ [1975] kg+

NO. OF SHIPPING SECTIONS

DRAWN BY: JLG