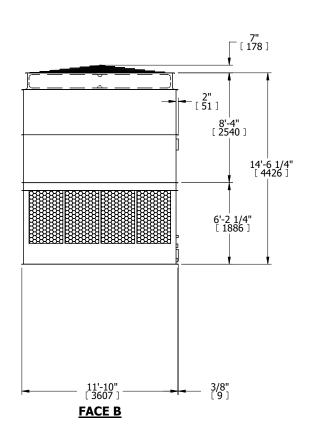

## NOTES:

- 1. (M)- FAN MOTOR LOCATION
- 2. HÉAVIEST SECTION IS UPPER SECTION
- 3. MPT DENOTES MALE PIPE THREAD FPT DENOTES FEMALE PIPE THREAD BFW DENOTES BEVELED FOR WELDING **GVD DENOTES GROOVED** FLG DENOTES FLANGE
- 4. +UNIT WEIGHT DOES NOT INCLUDE ACCESSORIES (SEE ACCESSORY DRAWINGS)
- 5. MAKE-UP WATER PRESSURE 20 psi MIN [137 kPa], 50 psi MAX [344 kPa]
- 6. 3/4" [19MM] DIA. MOUNTING HOLES. REFER TO RECOMMENDED STEEL SUPPORT **DRAWING**
- 7. DIMENSIONS LISTED AS FOLLOWS: **ENGLISH FT-IN** [METRIC] [mm]

## **FACE C**

**FACE B PLAN VIEW** 

**FACE D** 

**FACE A** 

DRAWN BY: KDS NO. OF SHIPPING SECTIONS **SHIPPING** OPERATING HEAVIEST SECTION 10710 lbs+ [4860] kg+ 19980 lbs+ [9065] kg+ 6810 lbs+ [3090] kg+ WEIGHT WEIGHT WEIGHT