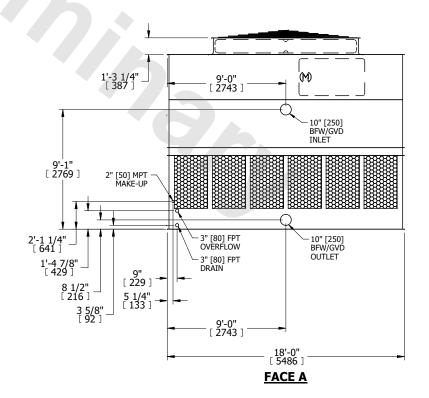

## NOTES:

- 1. (M)- FAN MOTOR LOCATION
- 2. HÉAVIEST SECTION IS UPPER SECTION
- 3. MPT DENOTES MALE PIPE THREAD FPT DENOTES FEMALE PIPE THREAD BFW DENOTES BEVELED FOR WELDING **GVD DENOTES GROOVED** FLG DENOTES FLANGE
- 4. +UNIT WEIGHT DOES NOT INCLUDE ACCESSORIES (SEE ACCESSORY DRAWINGS)
- 5. MAKE-UP WATER PRESSURE 20 psi MIN [137 kPa], 50 psi MAX [344 kPa]
- 6. 3/4" [19MM] DIA. MOUNTING HOLES. REFER TO RECOMMENDED STEEL SUPPORT **DRAWING**
- 7. DIMENSIONS LISTED AS FOLLOWS: **ENGLISH FT-IN** [METRIC] [mm]

## **FACE C**

**FACE B PLAN VIEW** 

**FACE D** 

**FACE A** 

DRAWN BY: KDS NO. OF SHIPPING SECTIONS **SHIPPING** OPERATING HEAVIEST SECTION 10710 lbs+ [4860] kg+ 19980 lbs+ [9065] kg+ 6810 lbs+ [3090] kg+ WEIGHT WEIGHT WEIGHT