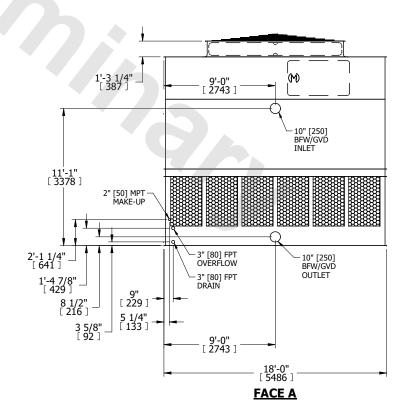

## NOTES:

- 1. (M)- FAN MOTOR LOCATION
- 2. HÉAVIEST SECTION IS UPPER SECTION
- 3. MPT DENOTES MALE PIPE THREAD FPT DENOTES FEMALE PIPE THREAD BFW DENOTES BEVELED FOR WELDING **GVD DENOTES GROOVED** FLG DENOTES FLANGE
- 4. +UNIT WEIGHT DOES NOT INCLUDE ACCESSORIES (SEE ACCESSORY DRAWINGS)
- 5. MAKE-UP WATER PRESSURE 20 psi MIN [137 kPa], 50 psi MAX [344 kPa]
- 6. 3/4" [19MM] DIA. MOUNTING HOLES. REFER TO RECOMMENDED STEEL SUPPORT
- 7. DIMENSIONS LISTED AS FOLLOWS: **ENGLISH FT-IN** [METRIC] [mm]

## **FACE C**

**FACE B PLAN VIEW** 

**FACE D** 

**FACE A** 

DRAWN BY: KDS SHIPPING NO. OF SHIPPING SECTIONS OPERATING HEAVIEST SECTION 12660 lbs+ [5745] kg+ 21930 lbs+ [9950] kg+ 8760 lbs+ [3975] kg+ WEIGHT WEIGHT WEIGHT