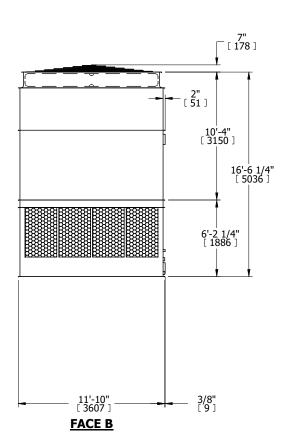

## NOTES:

- 1. (M)- FAN MOTOR LOCATION
- 2. HÉAVIEST SECTION IS UPPER SECTION
- 3. MPT DENOTES MALE PIPE THREAD FPT DENOTES FEMALE PIPE THREAD BFW DENOTES BEVELED FOR WELDING **GVD DENOTES GROOVED** FLG DENOTES FLANGE
- 4. +UNIT WEIGHT DOES NOT INCLUDE ACCESSORIES (SEE ACCESSORY DRAWINGS)
- 5. MAKE-UP WATER PRESSURE 20 psi MIN [137 kPa], 50 psi MAX [344 kPa]
- 6. 3/4" [19MM] DIA. MOUNTING HOLES. REFER TO RECOMMENDED STEEL SUPPORT
- 7. DIMENSIONS LISTED AS FOLLOWS: **ENGLISH FT-IN** [METRIC] [mm]

## **FACE C**

**FACE B PLAN VIEW** 

**FACE D** 

**FACE A** 

DRAWN BY: KDS SHIPPING NO. OF SHIPPING SECTIONS OPERATING HEAVIEST SECTION 12660 lbs+ [5745] kg+ 21930 lbs+ [9950] kg+ 8760 lbs+ [3975] kg+ WEIGHT WEIGHT WEIGHT