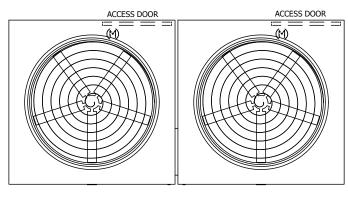

## NOTES:

- 1. (M)- FAN MOTOR LOCATION
- 2. HÉAVIEST SECTION IS UPPER SECTION
- 3. MPT DENOTES MALE PIPE THREAD FPT DENOTES FEMALE PIPE THREAD BFW DENOTES BEVELED FOR WELDING GVD DENOTES GROOVED FLG DENOTES FLANGE
- 4. +UNIT WEIGHT DOES NOT INCLUDE ACCESSORIES (SEE ACCESSORY DRAWINGS)
- 5. MAKE-UP WATER PRESSURE 20 psi MIN [137 kPa], 50 psi MAX [344 kPa]
- 6. 3/4" [19MM] DIA. MOUNTING HOLES. REFER TO RECOMMENDED STEEL SUPPORT DRAWING
- 7. DIMENSIONS LISTED AS FOLLOWS: ENGLISH FT-IN [METRIC] [mm]