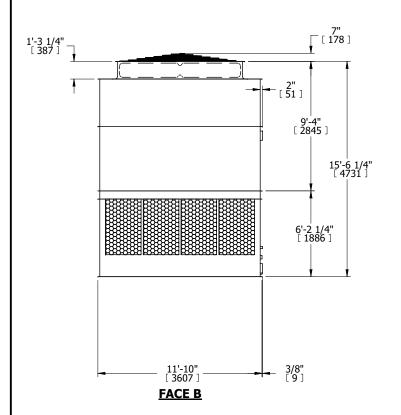

## **FACE C**

FACE D

**FACE A** 

SHIPPING WEIGHT 16260 lbs+ [7380] kg+ OPERATING WEIGHT 28680 lbs+ [13010] kg+ HEAVIEST SECTION WEIGHT 5590 lbs+ [2540] kg+ NO. OF SHIPPING SECTIONS 4 DRAWN BY: KDS