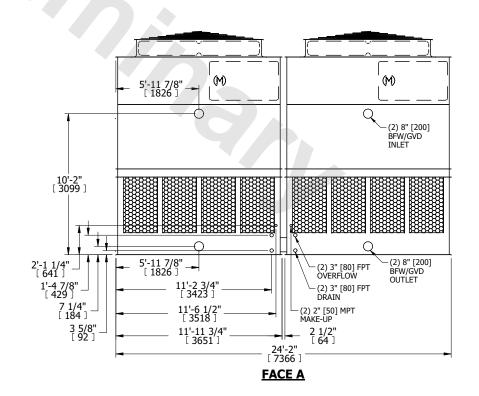

## NOTES:

- 1. (M)- FAN MOTOR LOCATION
- 2. HÉAVIEST SECTION IS UPPER SECTION
- 3. MPT DENOTES MALE PIPE THREAD FPT DENOTES FEMALE PIPE THREAD BFW DENOTES BEVELED FOR WELDING GVD DENOTES GROOVED FLG DENOTES FLANGE
- 4. +UNIT WEIGHT DOES NOT INCLUDE ACCESSORIES (SEE ACCESSORY DRAWINGS)
- 5. MAKE-UP WATER PRESSURE 20 psi MIN [137 kPa], 50 psi MAX [344 kPa]
- 6. 3/4" [19MM] DIA. MOUNTING HOLES. REFER TO RECOMMENDED STEEL SUPPORT DRAWING
- 7. DIMENSIONS LISTED AS FOLLOWS: ENGLISH FT-IN [METRIC] [mm]

## **FACE C**

FACE D

**FACE A** 

SHIPPING WEIGHT 16260 lbs+ [7380] kg+ OPERATING WEIGHT 28680 lbs+ [13010] kg+ HEAVIEST SECTION WEIGHT 5590 lbs+ [2540] kg+ NO. OF SHIPPING SECTIONS 4 DRAWN BY: KDS