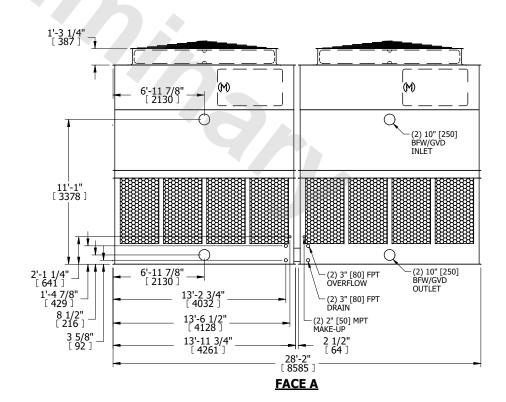

## NOTES:

- 1. (M)- FAN MOTOR LOCATION
- 2. HÉAVIEST SECTION IS UPPER SECTION
- 3. MPT DENOTES MALE PIPE THREAD FPT DENOTES FEMALE PIPE THREAD BFW DENOTES BEVELED FOR WELDING GVD DENOTES GROOVED FLG DENOTES FLANGE
- 4. +UNIT WEIGHT DOES NOT INCLUDE ACCESSORIES (SEE ACCESSORY DRAWINGS)
- 5. MAKE-UP WATER PRESSURE 20 psi MIN [137 kPa], 50 psi MAX [344 kPa]
- 6. 3/4" [19MM] DIA. MOUNTING HOLES. REFER TO RECOMMENDED STEEL SUPPORT DRAWING
- 7. DIMENSIONS LISTED AS FOLLOWS: ENGLISH FT-IN [METRIC] [mm]

## FACE C

FACE B
PLAN VIEW

FACE D

**FACE A** 

SHIPPING WEIGHT 18400 lbs+ [8350] kg+ OPERATING WEIGHT 33060 lbs+ [15000] kg+ HEAVIEST SECTION WEIGHT 6150 lbs+ [2790] kg+ NO. OF SHIPPING SECTIONS 4 DRAWN BY: KDS