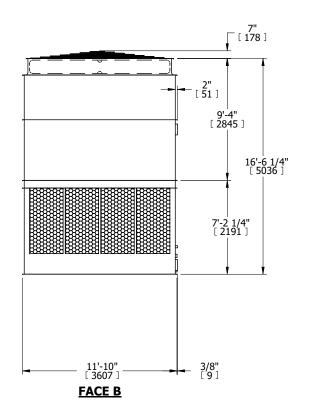

## NOTES:

- 1. (M)- FAN MOTOR LOCATION
- 2. HÉAVIEST SECTION IS UPPER SECTION
- 3. MPT DENOTES MALE PIPE THREAD FPT DENOTES FEMALE PIPE THREAD BFW DENOTES BEVELED FOR WELDING GVD DENOTES GROOVED FLG DENOTES FLANGE
- 4. +UNIT WEIGHT DOES NOT INCLUDE ACCESSORIES (SEE ACCESSORY DRAWINGS)
- 5. MAKE-UP WATER PRESSURE 20 psi MIN [137 kPa], 50 psi MAX [344 kPa]
- 6. 3/4" [19MM] DIA. MOUNTING HOLES. REFER TO RECOMMENDED STEEL SUPPORT DRAWING
- 7. DIMENSIONS LISTED AS FOLLOWS: ENGLISH FT-IN [METRIC] [mm]

## FACE C

FACE B
PLAN VIEW

FACE D

**FACE A** 

SHIPPING WEIGHT 18400 lbs+ [8350] kg+ OPERATING WEIGHT 33060 lbs+ [15000] kg+ HEAVIEST SECTION WEIGHT 6150 lbs+ [2790] kg+ NO. OF SHIPPING SECTIONS 4 DRAWN BY: KDS