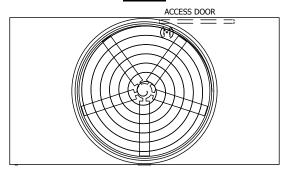

- 1. (M)- FAN MOTOR LOCATION
- 2. HÉAVIEST SECTION IS UPPER SECTION
- 3. MPT DENOTES MALE PIPE THREAD FPT DENOTES FEMALE PIPE THREAD BFW DENOTES BEVELED FOR WELDING **GVD DENOTES GROOVED** FLG DENOTES FLANGE
- 4. +UNIT WEIGHT DOES NOT INCLUDE ACCESSORIES (SEE ACCESSORY DRAWINGS)
- 5. MAKE-UP WATER PRESSURE 20 psi MIN [137 kPa], 50 psi MAX [344 kPa]
- 6. 3/4" [19MM] DIA. MOUNTING HOLES. REFER TO RECOMMENDED STEEL SUPPORT
- 7. DIMENSIONS LISTED AS FOLLOWS: **ENGLISH FT-IN** [METRIC] [mm]

| UNIT COOLING TOWER |             | WER       |
|--------------------|-------------|-----------|
| MODEL #            | AT 110-2K18 | SCALE NTS |

EVAPCO, INC. Evapeo

**FACE B** 

**PLAN VIEW** 

DWG. # REV. T3TM1824-DRD-ST DATE 9/9/2025 SERIAL #