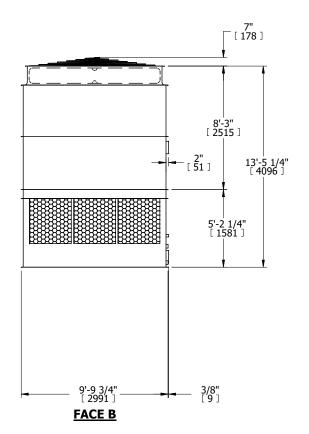

- 1. (M)- FAN MOTOR LOCATION
- 2. HÉAVIEST SECTION IS UPPER SECTION
- 3. MPT DENOTES MALE PIPE THREAD FPT DENOTES FEMALE PIPE THREAD BFW DENOTES BEVELED FOR WELDING **GVD DENOTES GROOVED** FLG DENOTES FLANGE
- 4. +UNIT WEIGHT DOES NOT INCLUDE ACCESSORIES (SEE ACCESSORY DRAWINGS)
- 5. MAKE-UP WATER PRESSURE 20 psi MIN [137 kPa], 50 psi MAX [344 kPa]
- 6. 3/4" [19MM] DIA. MOUNTING HOLES. REFER TO RECOMMENDED STEEL SUPPORT
- 7. DIMENSIONS LISTED AS FOLLOWS: **ENGLISH FT-IN** [METRIC] [mm]

FACE D

**FACE A** 

**SHIPPING** OPERATING HEAVIEST SECTION 9310 lbs+ [4225] kg+ 16910 lbs+ [7675] kg+ 5760 lbs+ [2615] kg+ WEIGHT WEIGHT WEIGHT

DRAWN BY: KDS NO. OF SHIPPING SECTIONS