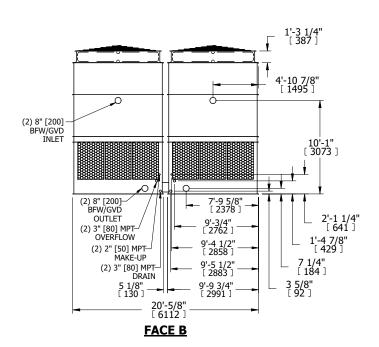

## NOTES:

- 1. (M)- FAN MOTOR LOCATION
- 2. HÉAVIEST SECTION IS UPPER SECTION
- 3. MPT DENOTES MALE PIPE THREAD
  FPT DENOTES FEMALE PIPE THREAD
  BFW DENOTES BEVELED FOR WELDING
  GVD DENOTES GROOVED
  FLG DENOTES FLANGE
- 4. +UNIT WEIGHT DOES NOT INCLUDE ACCESSORIES (SEE ACCESSORY DRAWINGS)
- 5. MAKE-UP WATER PRESSURE 20 psi MIN [137 kPa], 50 psi MAX [344 kPa]
- 6. 3/4" [19MM] DIA. MOUNTING HOLES. REFER TO RECOMMENDED STEEL SUPPORT DRAWING
- 7. DIMENSIONS LISTED AS FOLLOWS: ENGLISH FT-IN [METRIC] [mm]

 
 SHIPPING WEIGHT
 14400 lbs+ [6535] kg+
 OPERATING WEIGHT
 24320 lbs+ [11035] kg+
 HEAVIEST SECTION WEIGHT
 4750 lbs+ [2155] kg+
 NO. OF SHIPPING SECTIONS WEIGHT
 4
 DRAWN BY: KDS