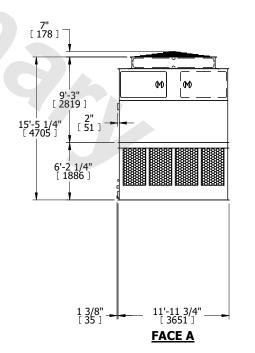

## NOTES:

- 1. (M)- FAN MOTOR LOCATION
- 2. HÉAVIEST SECTION IS UPPER SECTION
- 3. MPT DENOTES MALE PIPE THREAD
  FPT DENOTES FEMALE PIPE THREAD
  BFW DENOTES BEVELED FOR WELDING
  GVD DENOTES GROOVED
  FLG DENOTES FLANGE
- 4. +UNIT WEIGHT DOES NOT INCLUDE ACCESSORIES (SEE ACCESSORY DRAWINGS)
- 5. MAKE-UP WATER PRESSURE 20 psi MIN [137 kPa], 50 psi MAX [344 kPa]
- 6. 3/4" [19MM] DIA. MOUNTING HOLES. REFER TO RECOMMENDED STEEL SUPPORT DRAWING
- 7. DIMENSIONS LISTED AS FOLLOWS: ENGLISH FT-IN [METRIC] [mm]

 
 SHIPPING WEIGHT
 14400 lbs+ [6535] kg+
 OPERATING WEIGHT
 24320 lbs+ [11035] kg+
 HEAVIEST SECTION WEIGHT
 4750 lbs+ [2155] kg+
 NO. OF SHIPPING SECTIONS WEIGHT
 4
 DRAWN BY: KDS