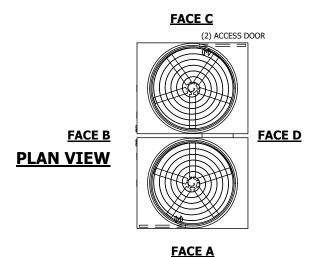

## NOTES:

- 1. (M)- FAN MOTOR LOCATION
- 2. HÉAVIEST SECTION IS UPPER SECTION
- 3. MPT DENOTES MALE PIPE THREAD
  FPT DENOTES FEMALE PIPE THREAD
  BFW DENOTES BEVELED FOR WELDING
  GVD DENOTES GROOVED
  FLG DENOTES FLANGE
- 4. +UNIT WEIGHT DOES NOT INCLUDE ACCESSORIES (SEE ACCESSORY DRAWINGS)
- 5. MAKE-UP WATER PRESSURE 20 psi MIN [137 kPa], 50 psi MAX [344 kPa]
- 6. 3/4" [19MM] DIA. MOUNTING HOLES. REFER TO RECOMMENDED STEEL SUPPORT DRAWING
- 7. DIMENSIONS LISTED AS FOLLOWS: ENGLISH FT-IN [METRIC] [mm]