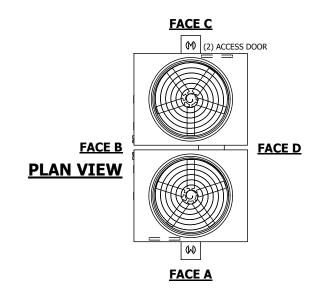

## NOTES:

- 1. (M)- FAN MOTOR LOCATION
- 2. HÉAVIEST SECTION IS UPPER SECTION
- 3. MPT DENOTES MALE PIPE THREAD FPT DENOTES FEMALE PIPE THREAD BFW DENOTES BEVELED FOR WELDING GVD DENOTES GROOVED FLG DENOTES FLANGE
- 4. +UNIT WEIGHT DOES NOT INCLUDE ACCESSORIES (SEE ACCESSORY DRAWINGS)
- 5. MAKE-UP WATÈR PRESSURE 20 psi MIN [137 kPa], 50 psi MAX [344 kPa]
- 6. 3/4" [19MM] DIA. MOUNTING HOLES. REFER TO RECOMMENDED STEEL SUPPORT DRAWING
- 7. DIMENSIONS LISTED AS FOLLOWS: ENGLISH FT-IN [METRIC] [mm]