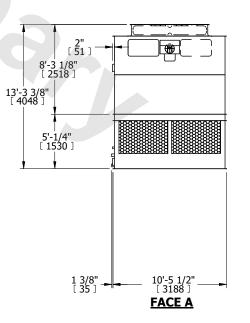

## NOTES:

- 1. (M)- FAN MOTOR LOCATION
- 2. HÉAVIEST SECTION IS UPPER SECTION
- 3. MPT DENOTES MALE PIPE THREAD FPT DENOTES FEMALE PIPE THREAD BFW DENOTES BEVELED FOR WELDING GVD DENOTES GROOVED FLG DENOTES FLANGE
- 4. +UNIT WEIGHT DOES NOT INCLUDE ACCESSORIES (SEE ACCESSORY DRAWINGS)
- 5. MAKE-UP WATÈR PRESSURE 20 psi MIN [137 kPa], 50 psi MAX [344 kPa]
- 6. 3/4" [19MM] DIA. MOUNTING HOLES. REFER TO RECOMMENDED STEEL SUPPORT DRAWING
- 7. DIMENSIONS LISTED AS FOLLOWS: ENGLISH FT-IN [METRIC] [mm]

| SHIPPING | 10200 lbs+ [4630] kg+ | OPERATING | 16800 lbs+ [7625] kg+ | HEAVIEST SECTION | 3380 lbs+ [1535] ka+ | NO. OF SHIPPING SECTIONS | 1 | DRAWN BY:<br>KDS |
|----------|-----------------------|-----------|-----------------------|------------------|----------------------|--------------------------|---|------------------|
| WEIGHT   | 10200 IDS+ [4630] Kg+ | WEIGHT    | 16800 lbs+ [7625] kg+ | WEIGHT           | 3360 IDS+ [1335] Kg+ |                          | 4 | KDS              |