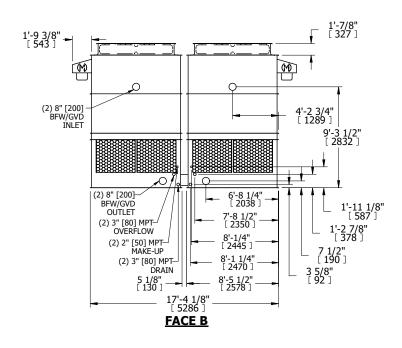

## NOTES:

- 1. (M)- FAN MOTOR LOCATION
- 2. HÉAVIEST SECTION IS UPPER SECTION
- 3. MPT DENOTES MALE PIPE THREAD FPT DENOTES FEMALE PIPE THREAD BFW DENOTES BEVELED FOR WELDING GVD DENOTES GROOVED FLG DENOTES FLANGE
- 4. +UNIT WEIGHT DOES NOT INCLUDE ACCESSORIES (SEE ACCESSORY DRAWINGS)
- 5. MAKE-UP WATÈR PRESSURE 20 psi MIN [137 kPa], 50 psi MAX [344 kPa]
- 6. 3/4" [19MM] DIA. MOUNTING HOLES. REFER TO RECOMMENDED STEEL SUPPORT DRAWING
- 7. DIMENSIONS LISTED AS FOLLOWS: ENGLISH FT-IN [METRIC] [mm]

| SHIPPING | 10200 lbs+ [4630] kg+ | OPERATING | 16800 lbs+ [7625] kg+ | HEAVIEST SECTION | 3380 lbs+ [1535] ka+ | NO. OF SHIPPING SECTIONS | 1 | DRAWN BY:<br>KDS |
|----------|-----------------------|-----------|-----------------------|------------------|----------------------|--------------------------|---|------------------|
| WEIGHT   | 10200 IDS+ [4630] Kg+ | WEIGHT    | 16800 lbs+ [7625] kg+ | WEIGHT           | 3360 IDS+ [1335] Kg+ |                          | 4 | KDS              |