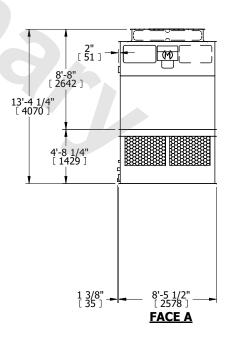

## NOTES:

- 1. (M)- FAN MOTOR LOCATION
- 2. HÉAVIEST SECTION IS UPPER SECTION
- 3. MPT DENOTES MALE PIPE THREAD FPT DENOTES FEMALE PIPE THREAD BFW DENOTES BEVELED FOR WELDING GVD DENOTES GROOVED FLG DENOTES FLANGE
- 4. +UNIT WEIGHT DOES NOT INCLUDE ACCESSORIES (SEE ACCESSORY DRAWINGS)
- 5. MAKE-UP WATER PRESSURE 20 psi MIN [137 kPa], 50 psi MAX [344 kPa]
- 6. 3/4" [19MM] DIA. MOUNTING HOLES. REFER TO RECOMMENDED STEEL SUPPORT DRAWING
- 7. DIMENSIONS LISTED AS FOLLOWS: ENGLISH FT-IN [METRIC] [mm]

OPERATING WEIGHT

13080 lbs+ [5935] kg+

HEAVIEST SECTION WEIGHT

2780 lbs+ [1265] kg+

NO. OF SHIPPING SECTIONS

DRAWN BY: JLG