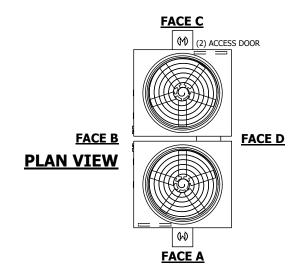

## NOTES:

- 1. (M)- FAN MOTOR LOCATION
- 2. HÉAVIEST SECTION IS UPPER SECTION
- 3. MPT DENOTES MALE PIPE THREAD FPT DENOTES FEMALE PIPE THREAD BFW DENOTES BEVELED FOR WELDING GVD DENOTES GROOVED FLG DENOTES FLANGE
- 4. +UNIT WEIGHT DOES NOT INCLUDE ACCESSORIES (SEE ACCESSORY DRAWINGS)
- 5. MAKE-UP WATER PRESSURE 20 psi MIN [137 kPa], 50 psi MAX [344 kPa]
- 6. 3/4" [19MM] DIA. MOUNTING HOLES. REFER TO RECOMMENDED STEEL SUPPORT DRAWING
- 7. DIMENSIONS LISTED AS FOLLOWS: ENGLISH FT-IN [METRIC] [mm]