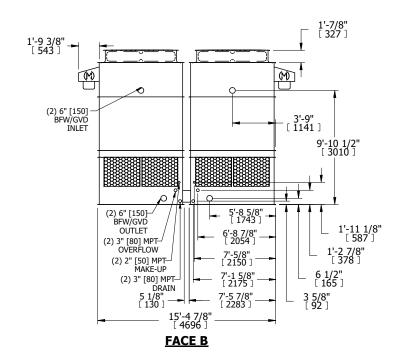

## NOTES:

- 1. (M)- FAN MOTOR LOCATION
- 2. HÉAVIEST SECTION IS UPPER SECTION
- 3. MPT DENOTES MALE PIPE THREAD FPT DENOTES FEMALE PIPE THREAD BFW DENOTES BEVELED FOR WELDING GVD DENOTES GROOVED FLG DENOTES FLANGE
- 4. +UNIT WEIGHT DOES NOT INCLUDE ACCESSORIES (SEE ACCESSORY DRAWINGS)
- 5. MAKE-UP WATER PRESSURE 20 psi MIN [137 kPa], 50 psi MAX [344 kPa]
- 6. 3/4" [19MM] DIA. MOUNTING HOLES. REFER TO RECOMMENDED STEEL SUPPORT DRAWING
- 7. DIMENSIONS LISTED AS FOLLOWS: ENGLISH FT-IN [METRIC] [mm]

OPERATING WEIGHT

13080 lbs+ [5935] kg+

HEAVIEST SECTION WEIGHT

2780 lbs+ [1265] kg+

NO. OF SHIPPING SECTIONS

DRAWN BY: JLG