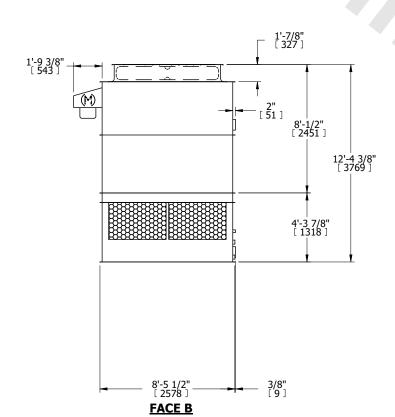

## NOTES:

- 1. (M)- FAN MOTOR LOCATION
- 2. HEAVIEST SECTION IS UPPER SECTION
- 3. MPT DENOTES MALE PIPE THREAD FPT DENOTES FEMALE PIPE THREAD BFW DENOTES BEVELED FOR WELDING GVD DENOTES GROOVED FLG DENOTES FLANGE
- 4. +UNIT WEIGHT DOES NOT INCLUDE ACCESSORIES (SEE ACCESSORY DRAWINGS)
- 5. MAKE-UP WATER PRESSURE 20 psi MIN [137 kPa], 50 psi MAX [344 kPa]
- 6. 3/4" [19MM] DIA. MOUNTING HOLES. REFER TO RECOMENDED STEEL SUPPORT DRAWING.
- 7. DIMENSIONS LISTED AS FOLLOWS: ENGLISH FT-IN [METRIC] [mm]

FACE C

**FACE D** 

**FACE A** 

SHIPPING WEIGHT

4520 lbs+ [2055] kg+

OPERATING WEIGHT

7360 lbs+ [3340] kg+

HEAVIEST SECTION WEIGHT

3080 lbs+ [1400] kg+

NO. OF SHIPPING SECTIONS

DRAWN BY: JLG