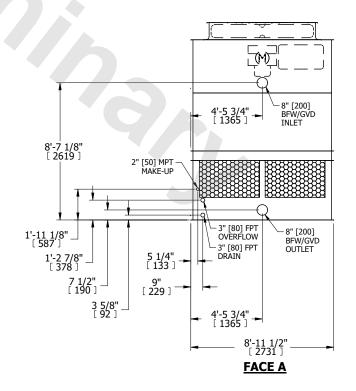

## NOTES:

- 1. (M)- FAN MOTOR LOCATION
- 2. HEAVIEST SECTION IS UPPER SECTION
- 3. MPT DENOTES MALE PIPE THREAD FPT DENOTES FEMALE PIPE THREAD BFW DENOTES BEVELED FOR WELDING GVD DENOTES GROOVED FLG DENOTES FLANGE
- 4. +UNIT WEIGHT DOES NOT INCLUDE ACCESSORIES (SEE ACCESSORY DRAWINGS)
- 5. MAKE-UP WATER PRESSURE 20 psi MIN [137 kPa], 50 psi MAX [344 kPa]
- 6. 3/4" [19MM] DIA. MOUNTING HOLES. REFER TO RECOMENDED STEEL SUPPORT DRAWING.
- 7. DIMENSIONS LISTED AS FOLLOWS: ENGLISH FT-IN [METRIC] [mm]

FACE C

**FACE D** 

**FACE A** 

SHIPPING WEIGHT

4520 lbs+ [2055] kg+

OPERATING WEIGHT

7360 lbs+ [3340] kg+

HEAVIEST SECTION WEIGHT

3080 lbs+ [1400] kg+

NO. OF SHIPPING SECTIONS

DRAWN BY: JLG