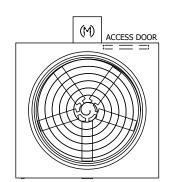

## NOTES:

- 1. (M)- FAN MOTOR LOCATION
- 2. HEAVIEST SECTION IS UPPER SECTION
- 3. MPT DENOTES MALE PIPE THREAD FPT DENOTES FEMALE PIPE THREAD BFW DENOTES BEVELED FOR WELDING GVD DENOTES GROOVED FLG DENOTES FLANGE
- 4. +UNIT WEIGHT DOES NOT INCLUDE ACCESSORIES (SEE ACCESSORY DRAWINGS)
- 5. MAKE-UP WATER PRESSURE 20 psi MIN [137 kPa], 50 psi MAX [344 kPa]
- 6. 3/4" [19MM] DIA. MOUNTING HOLES. REFER TO RECOMENDED STEEL SUPPORT DRAWING.
- 7. DIMENSIONS LISTED AS FOLLOWS: ENGLISH FT-IN [METRIC] [mm]