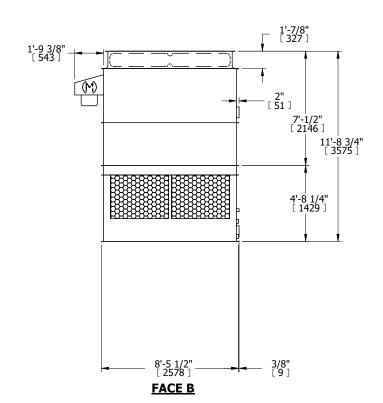

## NOTES:

- 1. (M)- FAN MOTOR LOCATION
- 2. HÉAVIEST SECTION IS UPPER SECTION
- 3. MPT DENOTES MALE PIPE THREAD FPT DENOTES FEMALE PIPE THREAD BFW DENOTES BEVELED FOR WELDING GVD DENOTES GROOVED FLG DENOTES FLANGE
- 4. +UNIT WEIGHT DOES NOT INCLUDE ACCESSORIES (SEE ACCESSORY DRAWINGS)
- 5. MAKE-UP WATER PRESSURE 20 psi MIN [137 kPa], 50 psi MAX [344 kPa]
- 6. 3/4" [19MM] DIA. MOUNTING HOLES. REFER TO RECOMENDED STEEL SUPPORT DRAWING.
- 7. DIMENSIONS LISTED AS FOLLOWS: ENGLISH FT-IN [METRIC] [mm]