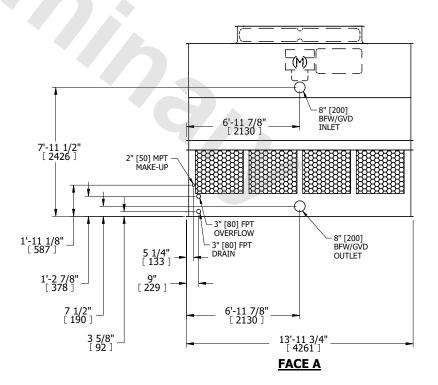

## NOTES:

- 1. (M)- FAN MOTOR LOCATION
- 2. HÉAVIEST SECTION IS UPPER SECTION
- 3. MPT DENOTES MALE PIPE THREAD FPT DENOTES FEMALE PIPE THREAD BFW DENOTES BEVELED FOR WELDING GVD DENOTES GROOVED FLG DENOTES FLANGE
- 4. +UNIT WEIGHT DOES NOT INCLUDE ACCESSORIES (SEE ACCESSORY DRAWINGS)
- 5. MAKE-UP WATER PRESSURE 20 psi MIN [137 kPa], 50 psi MAX [344 kPa]
- 6. 3/4" [19MM] DIA. MOUNTING HOLES. REFER TO RECOMENDED STEEL SUPPORT DRAWING.
- 7. DIMENSIONS LISTED AS FOLLOWS: ENGLISH FT-IN [METRIC] [mm]

## FACE A

SHIPPING WEIGHT 5880 lbs+ [2670] kg+ OPERATING WEIGHT 10390 lbs+ [4715] kg+ HEAVIEST SECTION WEIGHT 3830 lbs+ [1740] kg+ NO. OF SHIPPING SECTIONS 2 DRAWN BY: JLG