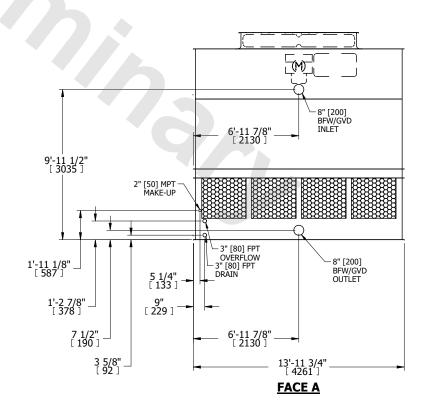

## NOTES:

- 1. (M)- FAN MOTOR LOCATION
- 2. HÉAVIEST SECTION IS UPPER SECTION
- 3. MPT DENOTES MALE PIPE THREAD FPT DENOTES FEMALE PIPE THREAD BFW DENOTES BEVELED FOR WELDING GVD DENOTES GROOVED FLG DENOTES FLANGE
- 4. +UNIT WEIGHT DOES NOT INCLUDE ACCESSORIES (SEE ACCESSORY DRAWINGS)
- 5. MAKE-UP WATER PRESSURE 20 psi MIN [137 kPa], 50 psi MAX [344 kPa]
- 6. 3/4" [19MM] DIA. MOUNTING HOLES. REFER TO RECOMENDED STEEL SUPPORT DRAWING.
- 7. DIMENSIONS LISTED AS FOLLOWS: ENGLISH FT-IN [METRIC] [mm]

## **FACE A**

SHIPPING WEIGHT 6780 lbs+ [3080] kg+ OPERATING WEIGHT 11290 lbs+ [5125] kg+ HEAVIEST SECTION WEIGHT 4730 lbs+ [2150] kg+ NO. OF SHIPPING SECTIONS 2 DRAWN BY: JLG