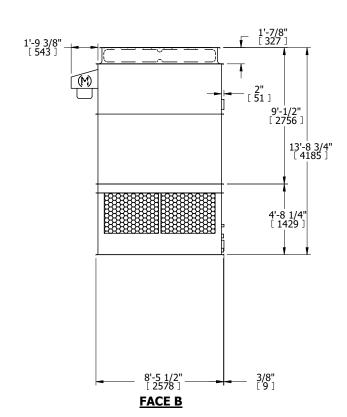

## NOTES:

- 1. (M)- FAN MOTOR LOCATION
- 2. HÉAVIEST SECTION IS UPPER SECTION
- 3. MPT DENOTES MALE PIPE THREAD FPT DENOTES FEMALE PIPE THREAD BFW DENOTES BEVELED FOR WELDING GVD DENOTES GROOVED FLG DENOTES FLANGE
- 4. +UNIT WEIGHT DOES NOT INCLUDE ACCESSORIES (SEE ACCESSORY DRAWINGS)
- 5. MAKE-UP WATER PRESSURE 20 psi MIN [137 kPa], 50 psi MAX [344 kPa]
- 6. 3/4" [19MM] DIA. MOUNTING HOLES. REFER TO RECOMENDED STEEL SUPPORT DRAWING.
- 7. DIMENSIONS LISTED AS FOLLOWS: ENGLISH FT-IN [METRIC] [mm]