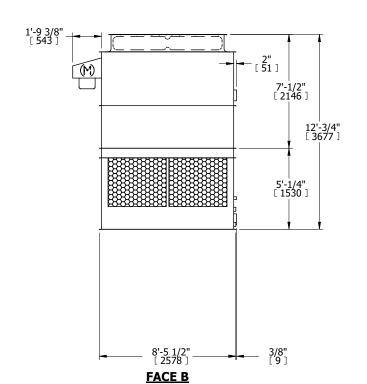

## NOTES:

- 1. (M)- FAN MOTOR LOCATION
- 2. HÉAVIEST SECTION IS UPPER SECTION
- 3. MPT DENOTES MALE PIPE THREAD FPT DENOTES FEMALE PIPE THREAD BFW DENOTES BEVELED FOR WELDING **GVD DENOTES GROOVED** FLG DENOTES FLANGE
- 4. +UNIT WEIGHT DOES NOT INCLUDE ACCESSORIES (SEE ACCESSORY DRAWINGS)
- 5. MAKE-UP WATER PRESSURE
- 20 psi MIN [137 kPa], 50 psi MAX [344 kPa] 6. 3/4" [19MM] DIA. MOUNTING HOLES. REFER TO RECOMENDED STEEL SUPPORT DRAWING.
- 7. DIMENSIONS LISTED AS FOLLOWS: **ENGLISH FT-IN**

[METRIC] [mm]

**FACE D** 

**FACE A** 

DRAWN BY: JLG SHIPPING NO. OF SHIPPING SECTIONS OPERATING HEAVIEST SECTION 9600 lbs+ [4355] kg+ 16540 lbs+ [7505] kg+ 6410 lbs+ [2910] kg+ WEIGHT WEIGHT WEIGHT