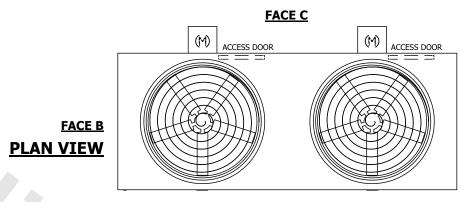

## NOTES:

- 1. (M)- FAN MOTOR LOCATION
- 2. HÉAVIEST SECTION IS UPPER SECTION
- 3. MPT DENOTES MALE PIPE THREAD FPT DENOTES FEMALE PIPE THREAD BFW DENOTES BEVELED FOR WELDING **GVD DENOTES GROOVED** FLG DENOTES FLANGE
- 4. +UNIT WEIGHT DOES NOT INCLUDE ACCESSORIES (SEE ACCESSORY DRAWINGS)
- 5. MAKE-UP WATER PRESSURE
- 20 psi MIN [137 kPa], 50 psi MAX [344 kPa] 6. 3/4" [19MM] DIA. MOUNTING HOLES. REFER TO RECOMENDED STEEL SUPPORT DRAWING.
- 7. DIMENSIONS LISTED AS FOLLOWS: **ENGLISH FT-IN**