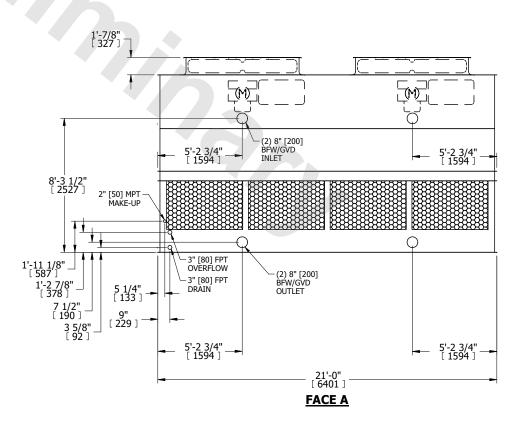

## NOTES:

- 1. (M)- FAN MOTOR LOCATION
- 2. HÉAVIEST SECTION IS UPPER SECTION
- 3. MPT DENOTES MALE PIPE THREAD FPT DENOTES FEMALE PIPE THREAD BFW DENOTES BEVELED FOR WELDING **GVD DENOTES GROOVED** FLG DENOTES FLANGE
- 4. +UNIT WEIGHT DOES NOT INCLUDE ACCESSORIES (SEE ACCESSORY DRAWINGS)
- 5. MAKE-UP WATER PRESSURE
- 20 psi MIN [137 kPa], 50 psi MAX [344 kPa] 6. 3/4" [19MM] DIA. MOUNTING HOLES. REFER TO RECOMENDED STEEL SUPPORT DRAWING.
- 7. DIMENSIONS LISTED AS FOLLOWS: **ENGLISH FT-IN**

[METRIC] [mm]

**FACE D** 

**FACE A** 

DRAWN BY: JLG SHIPPING NO. OF SHIPPING SECTIONS OPERATING HEAVIEST SECTION 9600 lbs+ [4355] kg+ 16540 lbs+ [7505] kg+ 6410 lbs+ [2910] kg+ WEIGHT WEIGHT WEIGHT