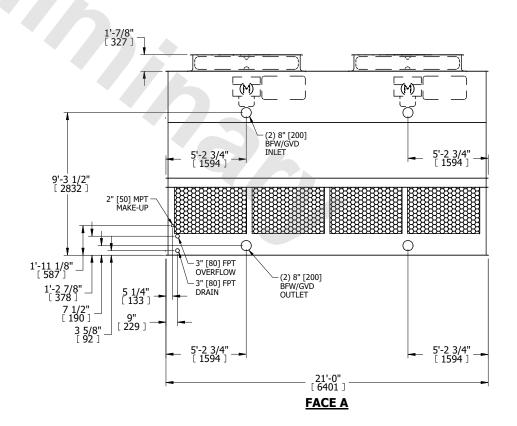

## NOTES:

- 1. (M)- FAN MOTOR LOCATION
- 2. HÉAVIEST SECTION IS UPPER SECTION
- 3. MPT DENOTES MALE PIPE THREAD FPT DENOTES FEMALE PIPE THREAD BFW DENOTES BEVELED FOR WELDING **GVD DENOTES GROOVED**
- FLG DENOTES FLANGE 4. +UNIT WEIGHT DOES NOT INCLUDE ACCESSORIES (SEE ACCESSORY DRAWINGS)
- 5. MAKE-UP WATER PRESSURE
- 20 psi MIN [137 kPa], 50 psi MAX [344 kPa] 6. 3/4" [19MM] DIA. MOUNTING HOLES. REFER TO RECOMENDED STEEL SUPPORT DRAWING.
- 7. DIMENSIONS LISTED AS FOLLOWS: **ENGLISH FT-IN** [METRIC] [mm]

## **FACE A**

DRAWN BY: JLG SHIPPING NO. OF SHIPPING SECTIONS OPERATING HEAVIEST SECTION 10210 lbs+ [4635] kg+ 17150 lbs+ [7780] kg+ 7020 lbs+ [3185] kg+ WEIGHT WEIGHT WEIGHT