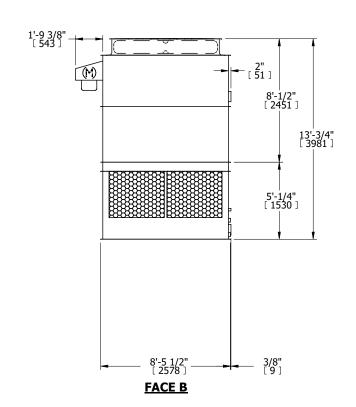

## NOTES:

- 1. (M)- FAN MOTOR LOCATION
- 2. HÉAVIEST SECTION IS UPPER SECTION
- 3. MPT DENOTES MALE PIPE THREAD FPT DENOTES FEMALE PIPE THREAD BFW DENOTES BEVELED FOR WELDING **GVD DENOTES GROOVED**
- FLG DENOTES FLANGE 4. +UNIT WEIGHT DOES NOT INCLUDE ACCESSORIES (SEE ACCESSORY DRAWINGS)
- 5. MAKE-UP WATER PRESSURE
- 20 psi MIN [137 kPa], 50 psi MAX [344 kPa] 6. 3/4" [19MM] DIA. MOUNTING HOLES. REFER TO RECOMENDED STEEL SUPPORT DRAWING.
- 7. DIMENSIONS LISTED AS FOLLOWS: **ENGLISH FT-IN** [METRIC] [mm]