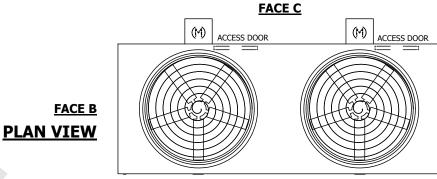

## NOTES:

- 1. (M)- FAN MOTOR LOCATION
- 2. HÉAVIEST SECTION IS UPPER SECTION
- 3. MPT DENOTES MALE PIPE THREAD FPT DENOTES FEMALE PIPE THREAD BFW DENOTES BEVELED FOR WELDING **GVD DENOTES GROOVED**
- FLG DENOTES FLANGE 4. +UNIT WEIGHT DOES NOT INCLUDE ACCESSORIES (SEE ACCESSORY DRAWINGS)
- 5. MAKE-UP WATER PRESSURE
- 20 psi MIN [137 kPa], 50 psi MAX [344 kPa] 6. 3/4" [19MM] DIA. MOUNTING HOLES. REFER TO RECOMENDED STEEL SUPPORT DRAWING.
- 7. DIMENSIONS LISTED AS FOLLOWS: **ENGLISH FT-IN** [METRIC] [mm]

**FACE D** 

## **FACE A**

DRAWN BY: JLG SHIPPING NO. OF SHIPPING SECTIONS OPERATING HEAVIEST SECTION 10210 lbs+ [4635] kg+ 17150 lbs+ [7780] kg+ 7020 lbs+ [3185] kg+ WEIGHT WEIGHT WEIGHT