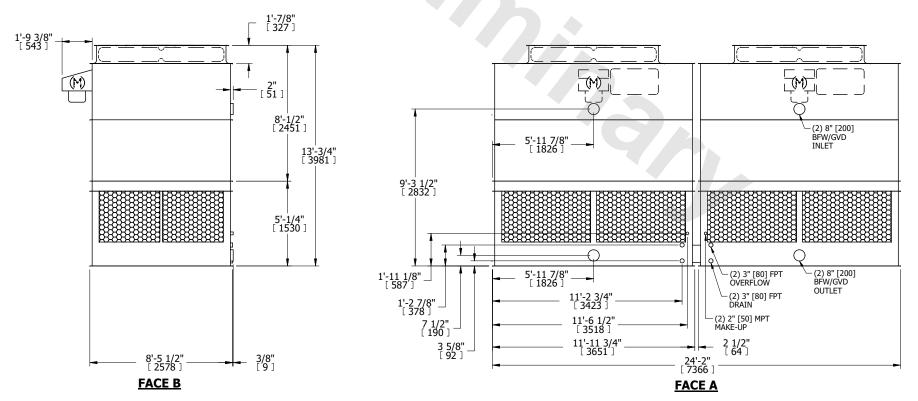

| UNIT COOLING TOWER    |                |           |
|-----------------------|----------------|-----------|
| MODEL #               | AT 29-3J24     | SCALE NTS |
| NOTES:<br>1. (M)- FAN | MOTOR LOCATION |           |

EVAPCO, INC. Evapeo

DWG. # T3092436-DRD-ST REV. SERIAL # DATE 8/28/2025

- 2. HÉAVIEST SECTION IS UPPER SECTION
- 3. MPT DENOTES MALE PIPE THREAD FPT DENOTES FEMALE PIPE THREAD BFW DENOTES BEVELED FOR WELDING GVD DENOTES GROOVED FLG DENOTES FLANGE
- 4. +UNIT WEIGHT DOES NOT INCLUDE ACCESSORIES (SEE ACCESSORY DRAWINGS)
- 5. MAKE-UP WATER PRESSURE 20 psi MIN [137 kPa], 50 psi MAX [344 kPa]
- 6. 3/4" [19MM] DIA. MOUNTING HOLES. REFER TO RECOMENDED STEEL SUPPORT DRAWING.
- 7. DIMENSIONS LISTED AS FOLLOWS: ENGLISH FT-IN

[METRIC] [mm]

**SHIPPING** 

WEIGHT

FACE B
PLAN VIEW

**OPERATING** 

WEIGHT

11520 lbs+ [5230] kg+

**FACE D** 

## FACE A

19240 lbs+ [8730] kg+

HEAVIEST SECTION

WEIGHT

3900 lbs+ [1770] kg+