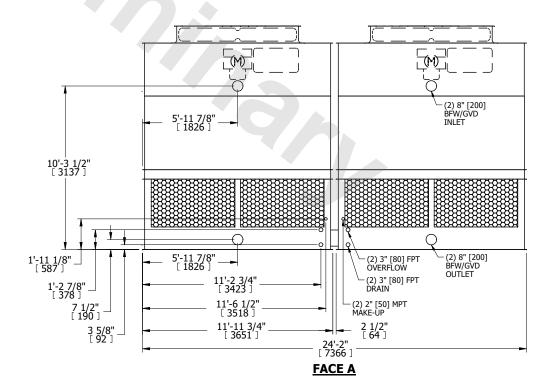

## NOTES:

- 1. (M)- FAN MOTOR LOCATION
- 2. HÉAVIEST SECTION IS UPPER SECTION
- 3. MPT DENOTES MALE PIPE THREAD FPT DENOTES FEMALE PIPE THREAD BFW DENOTES BEVELED FOR WELDING GVD DENOTES GROOVED FLG DENOTES FLANGE
- 4. +UNIT WEIGHT DOES NOT INCLUDE ACCESSORIES (SEE ACCESSORY DRAWINGS)
- 5. MAKE-UP WATÈR PRESSURE 20 psi MIN [137 kPa], 50 psi MAX [344 kPa]
- 6. 3/4" [19MM] DIA. MOUNTING HOLES. REFER TO RECOMENDED STEEL SUPPORT DRAWING.
- 7. DIMENSIONS LISTED AS FOLLOWS:

ENGLISH FT-IN [METRIC] [mm]

**FACE D** 

## **FACE A**

SHIPPING WEIGHT 12380 lbs+ [5620] kg+ OPERATING WEIGHT 20100 lbs+ [9120] kg+ HEAVIEST SECTION WEIGHT 4330 lbs+ [1965] kg+ NO. OF SHIPPING SECTIONS 4 DRAWN BY: JLG