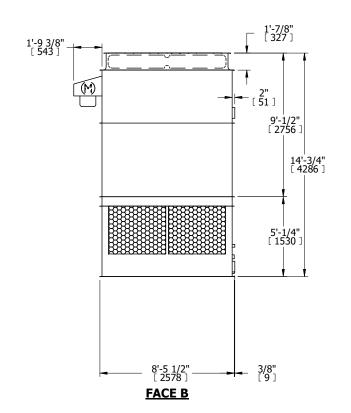

## NOTES:

- 1. (M)- FAN MOTOR LOCATION
- 2. HÉAVIEST SECTION IS UPPER SECTION
- 3. MPT DENOTES MALE PIPE THREAD FPT DENOTES FEMALE PIPE THREAD BFW DENOTES BEVELED FOR WELDING GVD DENOTES GROOVED FLG DENOTES FLANGE
- 4. +UNIT WEIGHT DOES NOT INCLUDE ACCESSORIES (SEE ACCESSORY DRAWINGS)
- 5. MAKE-UP WATÈR PRESSURE 20 psi MIN [137 kPa], 50 psi MAX [344 kPa]
- 6. 3/4" [19MM] DIA. MOUNTING HOLES. REFER TO RECOMENDED STEEL SUPPORT DRAWING.
- 7. DIMENSIONS LISTED AS FOLLOWS:

ENGLISH FT-IN [METRIC] [mm]

**FACE D** 