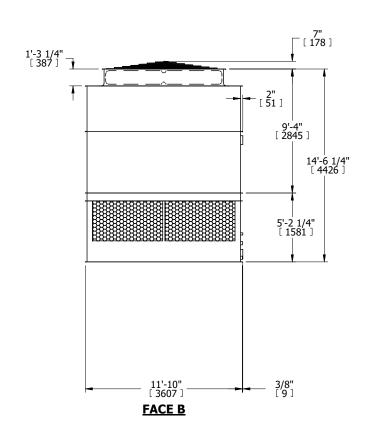

## **FACE C**

FACE B
PLAN VIEW

**FACE D** 

**FACE A** 

 
 SHIPPING WEIGHT
 8040 lbs+ [3650] kg+
 OPERATING WEIGHT
 14250 lbs+ [6465] kg+
 HEAVIEST SECTION WEIGHT
 5640 lbs+ [2560] kg+
 NO. OF SHIPPING SECTIONS WEIGHT
 2
 DRAWN BY: KDS