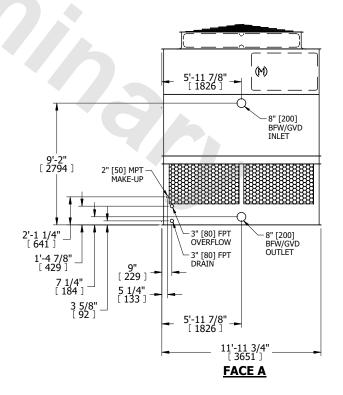

## NOTES:

- 1. (M)- FAN MOTOR LOCATION
- 2. HEAVIEST SECTION IS UPPER SECTION
- 3. MPT DENOTES MALE PIPE THREAD FPT DENOTES FEMALE PIPE THREAD BFW DENOTES BEVELED FOR WELDING GVD DENOTES GROOVED FLG DENOTES FLANGE
- 4. +UNIT WEIGHT DOES NOT INCLUDE ACCESSORIES (SEE ACCESSORY DRAWINGS)
- 5. MAKE-UP WATER PRESSURE 20 psi MIN [137 kPa], 50 psi MAX [344 kPa]
- 6. 3/4" [19MM] DIA. MOUNTING HOLES.
  REFER TO RECOMMENDED STEEL SUPPORT DRAWING
- 7. DIMENSIONS LISTED AS FOLLOWS: ENGLISH FT-IN [METRIC] [mm]

## **FACE C**

FACE B
PLAN VIEW

**FACE D** 

**FACE A** 

 
 SHIPPING WEIGHT
 8040 lbs+ [3650] kg+
 OPERATING WEIGHT
 14250 lbs+ [6465] kg+
 HEAVIEST SECTION WEIGHT
 5640 lbs+ [2560] kg+
 NO. OF SHIPPING SECTIONS WEIGHT
 2
 DRAWN BY: KDS