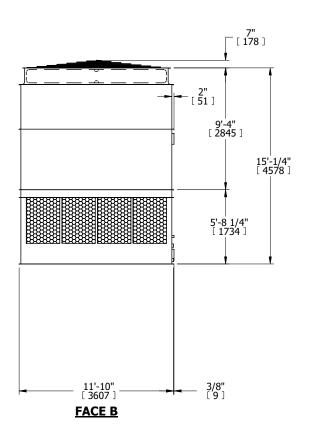

## NOTES:

- 1. (M)- FAN MOTOR LOCATION
- 2. HEAVIEST SECTION IS UPPER SECTION
- 3. MPT DENOTES MALE PIPE THREAD FPT DENOTES FEMALE PIPE THREAD BFW DENOTES BEVELED FOR WELDING **GVD DENOTES GROOVED** FLG DENOTES FLANGE
- 4. +UNIT WEIGHT DOES NOT INCLUDE ACCESSORIES (SEE ACCESSORY DRAWINGS)
- 5. MAKE-UP WATER PRESSURE 20 psi MIN [137 kPa], 50 psi MAX [344 kPa]
- 6. 3/4" [19MM] DIA. MOUNTING HOLES. REFER TO RECOMMENDED STEEL SUPPORT
- 7. DIMENSIONS LISTED AS FOLLOWS: **ENGLISH FT-IN** [METRIC] [mm]

## **FACE C**

**FACE B PLAN VIEW** 

**FACE D** 

**FACE A** 

DRAWN BY: KDS NO. OF SHIPPING SECTIONS **SHIPPING** OPERATING HEAVIEST SECTION 6280 lbs+ [2850] kg+ 9150 lbs+ [4155] kg+ 16480 lbs+ [7480] kg+ WEIGHT WEIGHT WEIGHT