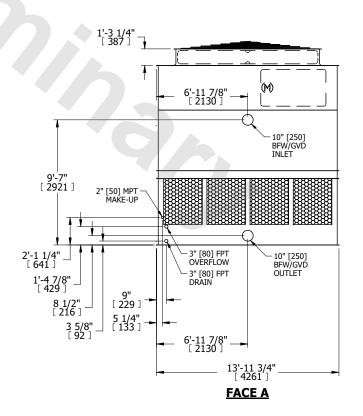

## NOTES:

- 1. (M)- FAN MOTOR LOCATION
- 2. HEAVIEST SECTION IS UPPER SECTION
- 3. MPT DENOTES MALE PIPE THREAD FPT DENOTES FEMALE PIPE THREAD BFW DENOTES BEVELED FOR WELDING **GVD DENOTES GROOVED** FLG DENOTES FLANGE
- 4. +UNIT WEIGHT DOES NOT INCLUDE ACCESSORIES (SEE ACCESSORY DRAWINGS)
- 5. MAKE-UP WATER PRESSURE 20 psi MIN [137 kPa], 50 psi MAX [344 kPa]
- 6. 3/4" [19MM] DIA. MOUNTING HOLES. REFER TO RECOMMENDED STEEL SUPPORT
- 7. DIMENSIONS LISTED AS FOLLOWS: **ENGLISH FT-IN** [METRIC] [mm]

## **FACE C**

**FACE B PLAN VIEW** 

**FACE D** 

**FACE A** 

DRAWN BY: KDS NO. OF SHIPPING SECTIONS **SHIPPING** OPERATING HEAVIEST SECTION 6280 lbs+ [2850] kg+ 9150 lbs+ [4155] kg+ 16480 lbs+ [7480] kg+ WEIGHT WEIGHT WEIGHT