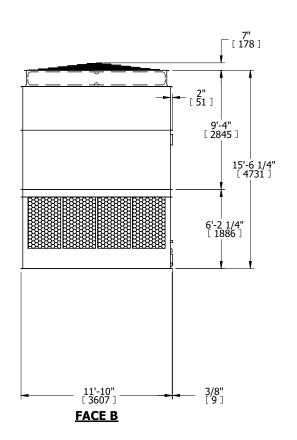

## NOTES:

- 1. (M)- FAN MOTOR LOCATION
- 2. HÉAVIEST SECTION IS UPPER SECTION
- 3. MPT DENOTES MALE PIPE THREAD FPT DENOTES FEMALE PIPE THREAD BFW DENOTES BEVELED FOR WELDING **GVD DENOTES GROOVED** FLG DENOTES FLANGE
- 4. +UNIT WEIGHT DOES NOT INCLUDE ACCESSORIES (SEE ACCESSORY DRAWINGS)
- 5. MAKE-UP WATER PRESSURE 20 psi MIN [137 kPa], 50 psi MAX [344 kPa]
- 6. 3/4" [19MM] DIA. MOUNTING HOLES. REFER TO RECOMMENDED STEEL SUPPORT **DRAWING**
- 7. DIMENSIONS LISTED AS FOLLOWS: **ENGLISH FT-IN** [METRIC] [mm]

## **FACE C**

FACE D

**FACE A** 

DRAWN BY: KDS NO. OF SHIPPING SECTIONS **SHIPPING** OPERATING HEAVIEST SECTION 11490 lbs+ [5215] kg+ 20760 lbs+ [9420] kg+ 7590 lbs+ [3445] kg+ WEIGHT WEIGHT WEIGHT