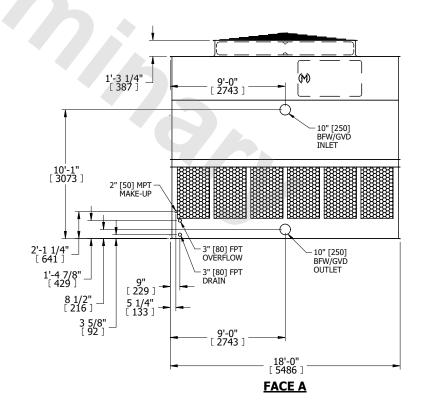

## NOTES:

- 1. (M)- FAN MOTOR LOCATION
- 2. HÉAVIEST SECTION IS UPPER SECTION
- 3. MPT DENOTES MALE PIPE THREAD FPT DENOTES FEMALE PIPE THREAD BFW DENOTES BEVELED FOR WELDING **GVD DENOTES GROOVED** FLG DENOTES FLANGE
- 4. +UNIT WEIGHT DOES NOT INCLUDE ACCESSORIES (SEE ACCESSORY DRAWINGS)
- 5. MAKE-UP WATER PRESSURE 20 psi MIN [137 kPa], 50 psi MAX [344 kPa]
- 6. 3/4" [19MM] DIA. MOUNTING HOLES. REFER TO RECOMMENDED STEEL SUPPORT **DRAWING**
- 7. DIMENSIONS LISTED AS FOLLOWS: **ENGLISH FT-IN** [METRIC] [mm]

## **FACE C**

FACE D

**FACE A** 

DRAWN BY: KDS NO. OF SHIPPING SECTIONS **SHIPPING** OPERATING HEAVIEST SECTION 11490 lbs+ [5215] kg+ 20760 lbs+ [9420] kg+ 7590 lbs+ [3445] kg+ WEIGHT WEIGHT WEIGHT