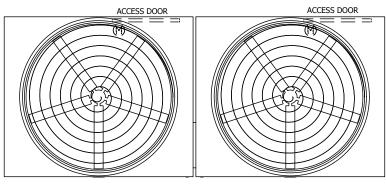

## NOTES:

- 1. (M)- FAN MOTOR LOCATION
- 2. HÉAVIEST SECTION IS UPPER SECTION
- 3. MPT DENOTES MALE PIPE THREAD FPT DENOTES FEMALE PIPE THREAD BFW DENOTES BEVELED FOR WELDING GVD DENOTES GROOVED FLG DENOTES FLANGE
- 4. +UNIT WEIGHT DOES NOT INCLUDE ACCESSORIES (SEE ACCESSORY DRAWINGS)
- 5. MAKE-UP WATER PRESSURE 20 psi MIN [137 kPa], 50 psi MAX [344 kPa]
- 6. 3/4" [19MM] DIA. MOUNTING HOLES. REFER TO RECOMMENDED STEEL SUPPORT DRAWING
- 7. DIMENSIONS LISTED AS FOLLOWS: ENGLISH FT-IN [METRIC] [mm]