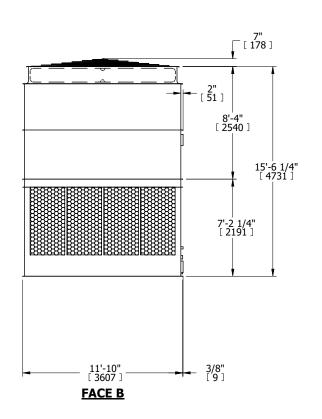

## NOTES:

- 1. (M)- FAN MOTOR LOCATION
- 2. HÉAVIEST SECTION IS UPPER SECTION
- 3. MPT DENOTES MALE PIPE THREAD FPT DENOTES FEMALE PIPE THREAD BFW DENOTES BEVELED FOR WELDING GVD DENOTES GROOVED FLG DENOTES FLANGE
- 4. +UNIT WEIGHT DOES NOT INCLUDE ACCESSORIES (SEE ACCESSORY DRAWINGS)
- 5. MAKE-UP WATER PRESSURE 20 psi MIN [137 kPa], 50 psi MAX [344 kPa]
- 6. 3/4" [19MM] DIA. MOUNTING HOLES. REFER TO RECOMMENDED STEEL SUPPORT DRAWING
- 7. DIMENSIONS LISTED AS FOLLOWS: ENGLISH FT-IN [METRIC] [mm]