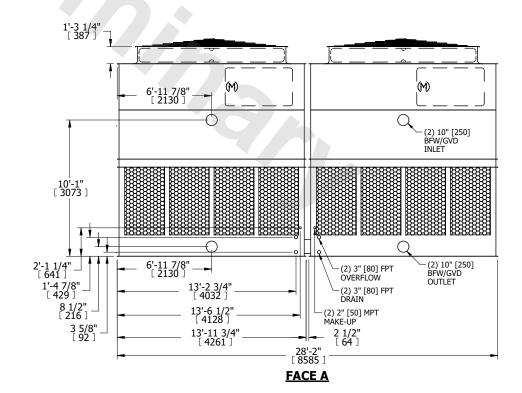

## NOTES:

- 1. (M)- FAN MOTOR LOCATION
- 2. HÉAVIEST SECTION IS UPPER SECTION
- 3. MPT DENOTES MALE PIPE THREAD FPT DENOTES FEMALE PIPE THREAD BFW DENOTES BEVELED FOR WELDING GVD DENOTES GROOVED FLG DENOTES FLANGE
- 4. +UNIT WEIGHT DOES NOT INCLUDE ACCESSORIES (SEE ACCESSORY DRAWINGS)
- 5. MAKE-UP WATER PRESSURE 20 psi MIN [137 kPa], 50 psi MAX [344 kPa]
- 6. 3/4" [19MM] DIA. MOUNTING HOLES. REFER TO RECOMMENDED STEEL SUPPORT DRAWING
- 7. DIMENSIONS LISTED AS FOLLOWS: ENGLISH FT-IN [METRIC] [mm]

## FACE C

FACE D

**FACE A** 

 
 SHIPPING WEIGHT
 17340 lbs+ [7870] kg+
 OPERATING WEIGHT
 32000 lbs+ [14515] kg+
 HEAVIEST SECTION WEIGHT
 5620 lbs+ [2550] kg+

NO. OF SHIPPING SECTIONS

DRAWN BY: KDS